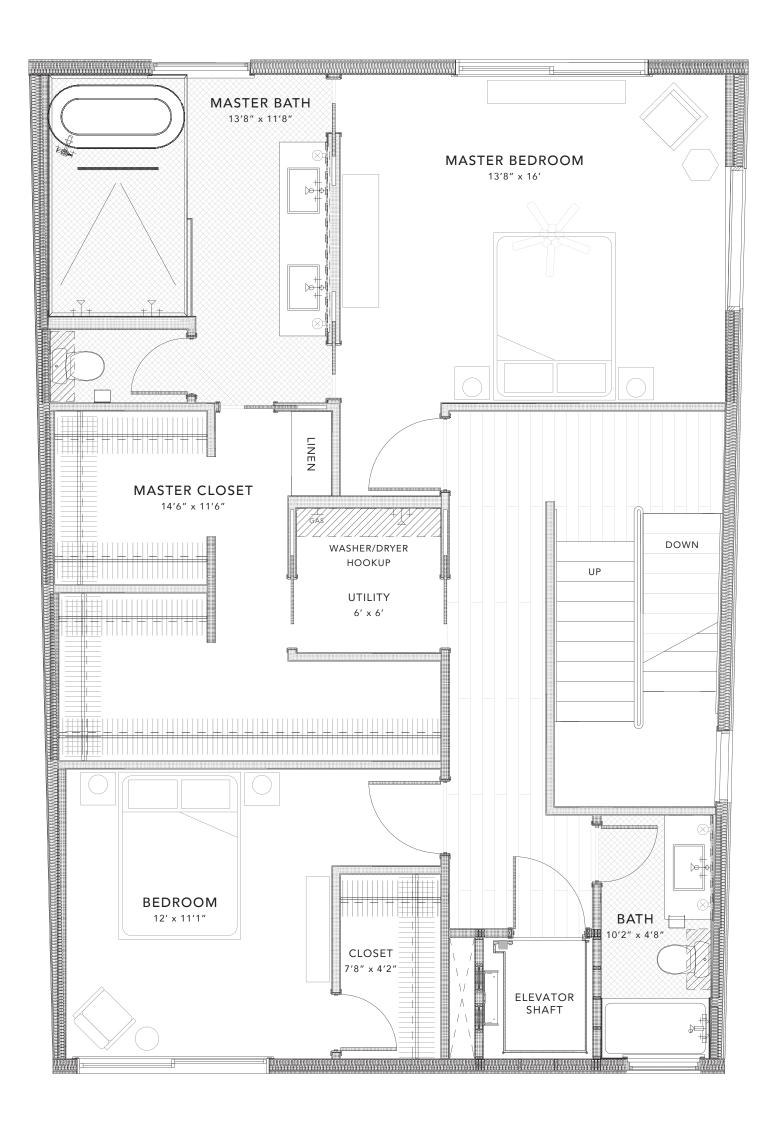

## DESIGNED BY LARRY SPECK

THIRD FLOOR

#### info@overlooklakeaustin.com

SCALE: 1/4" = 1'