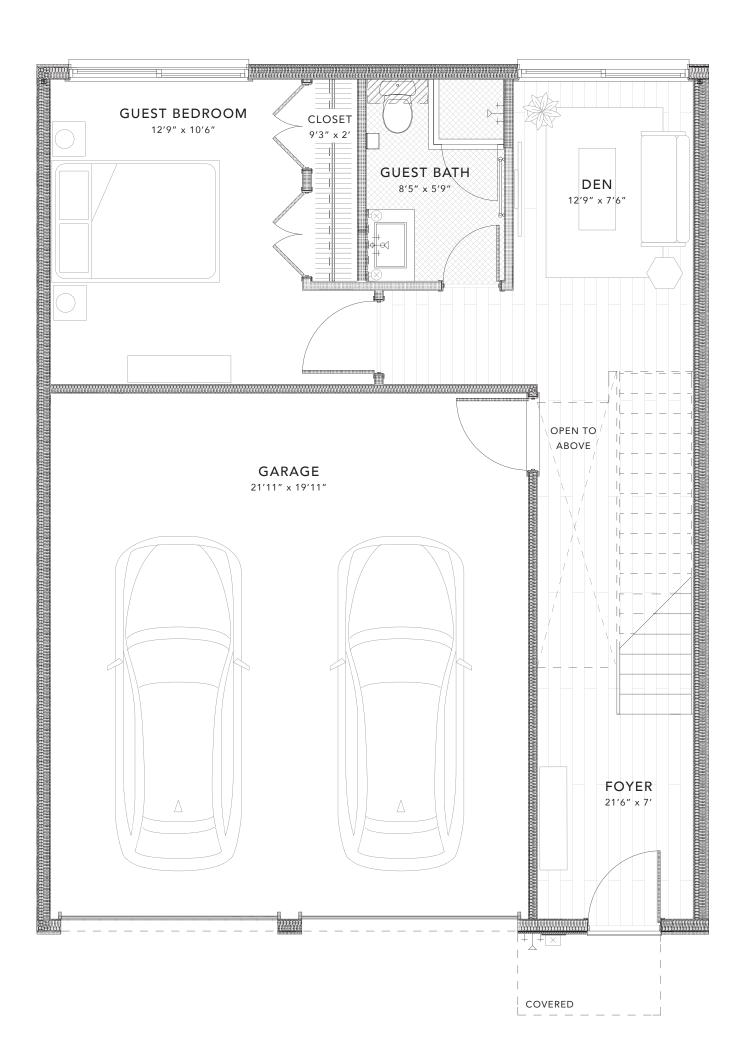

---------|
| 2714     |

## DESIGNED BY LARRY SPECK

# SECOND FLOOR







#### info@overlooklakeaustin.com

SCALE: 1/4" = 1'





# PLAN A2

3 Bedroom | 3.5 Bath | Den | Breakfast Unit: 20

| INTERIOR | EXTERIOR | TOTAL |
|----------|----------|-------|
| 2714     | 1098     | 3812  |

DESIGNED BY LARRY SPECK

THIRD FLOOR





#### info@overlooklakeaustin.com

SCALE: 1/4" = 1'





# PLAN A2

3 Bedroom | 3.5 Bath | Den | Breakfast Unit: 20

| INTERIOR | EXTERIOR | TOTAL |
|----------|----------|-------|
| 2714     | 1098     | 3812  |







### info@overlooklakeaustin.com

SCALE: 1/4" = 1'





# PLAN A1

3 Bedroom | 3.5 Bath | Den | Breakfast

Unit: 21

| INTERIOR | EXTERIOR | TOTAL |
|----------|----------|-------|
| 2451     | 1028     | 3479  |

DESIGNED BY LARRY SPECK

FIRST FLOOR





#### info@overlooklakeaustin.com

SCALE: 1/4" = 1'



PLAN A1

3 Bedroom | 3.5 Bath | Den | Breakfast

Unit: 21

| INTERIOR EXTERIOR TO |
|----------------------|
| 2451 1024 3          |

## DESIGNED BY LARRY SPECK

# SECOND FLOOR





### info@overlooklakeaustin.com

SCALE: 1/4" = 1'





# PLAN A1

3 Bedroom | 3.5 Bath | Den | Breakfast

Unit: 21

| INTERIOR | EXTERIOR | TOTAL |
|----------|----------|-------|
| 2451     | 1028     | 3479  |

DESIGNED BY LARRY SPECK

THIRD FLOOR





#### info@overlooklakeaustin.com

SCALE: 1/4" = 1'





# PLAN A1

3 Bedroom | 3.5 Bath | Den | Breakfast

Unit: 21

| INTERIOR | EXTERIOR | TOTAL |
|----------|----------|-------|
| 2451     | 1028     | 3479  |







#### info@overlooklakeaustin.com

SCALE: 1/4" = 1'