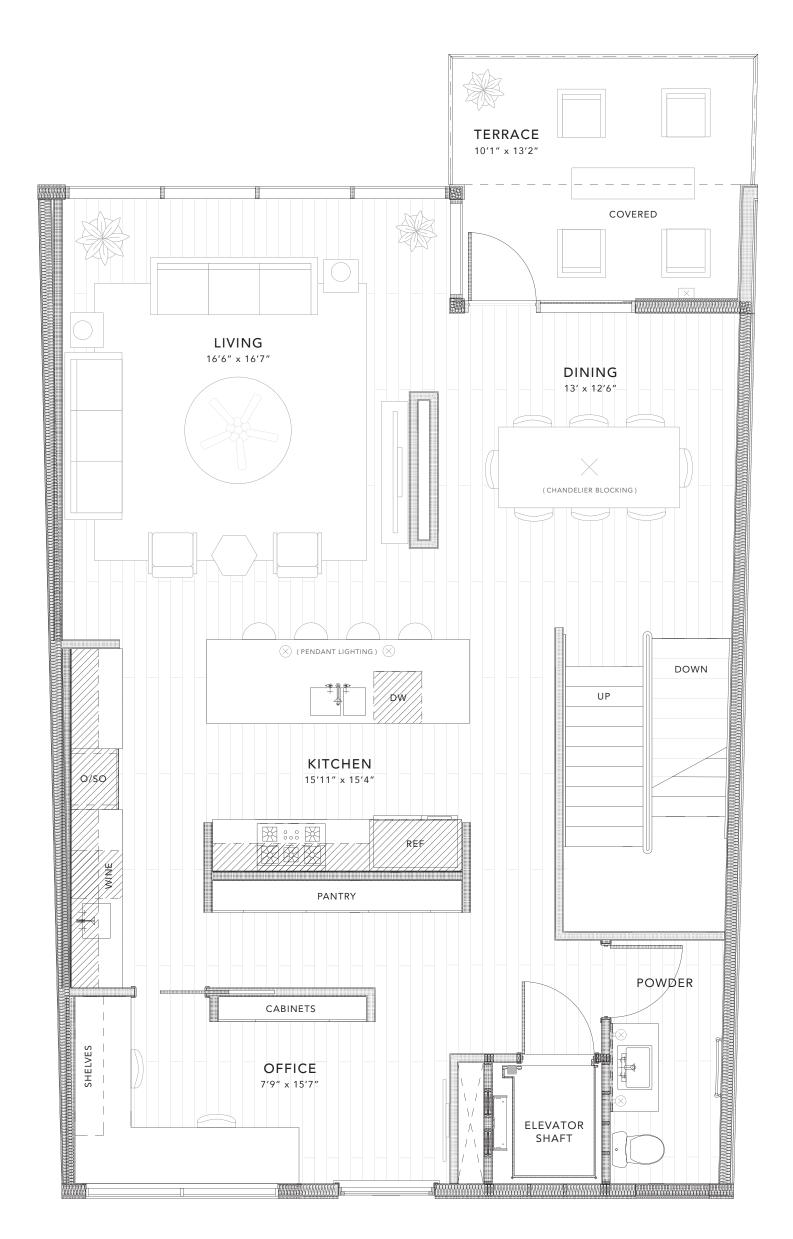

# SECOND FLOOR

### info@overlooklakeaustin.com

SCALE: 1/4" = 1'

3 Bedroom | 3.5 Bath | Office | Den

Unit: 1

4220

## DESIGNED BY LARRY SPECK

THIRD FLOOR