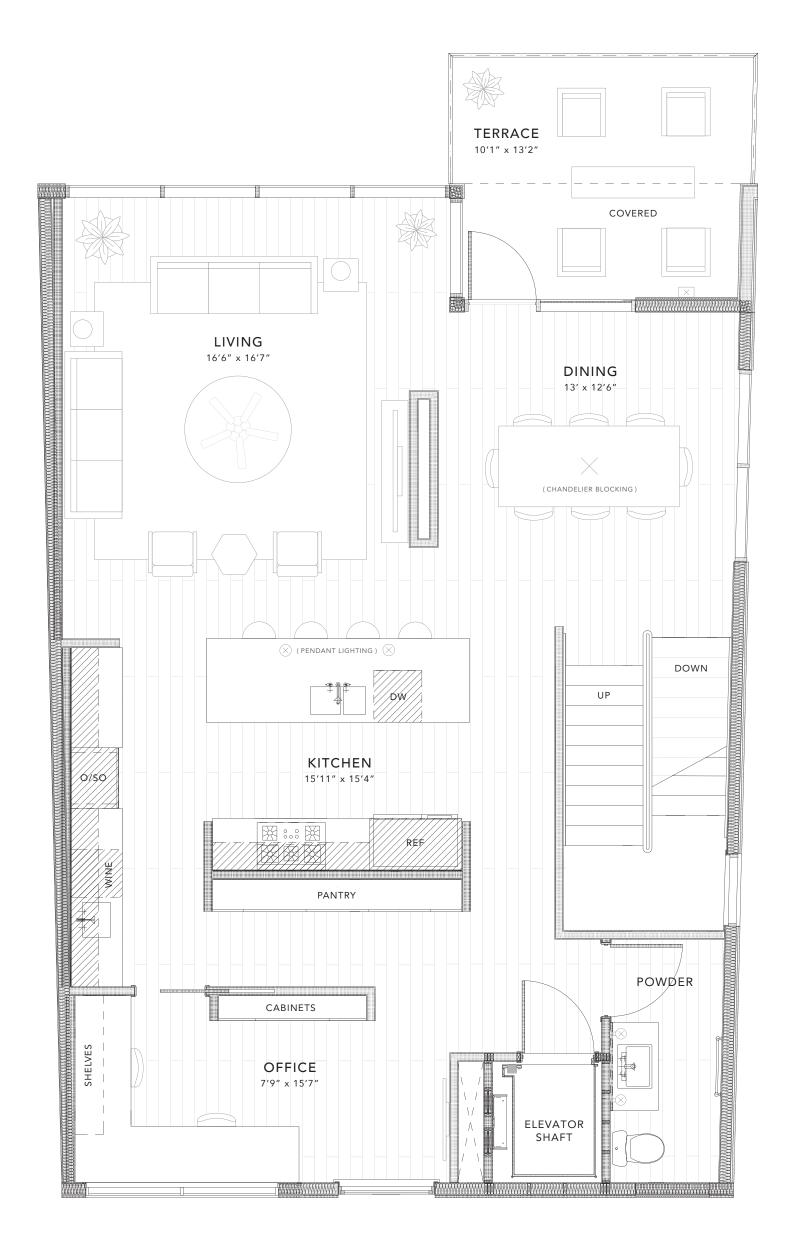

# SECOND FLOOR

### info@overlooklakeaustin.com

SCALE: 1/4" = 1'

3 Bedroom | 3.5 Bath | Office | Den

Unit: 1

4220