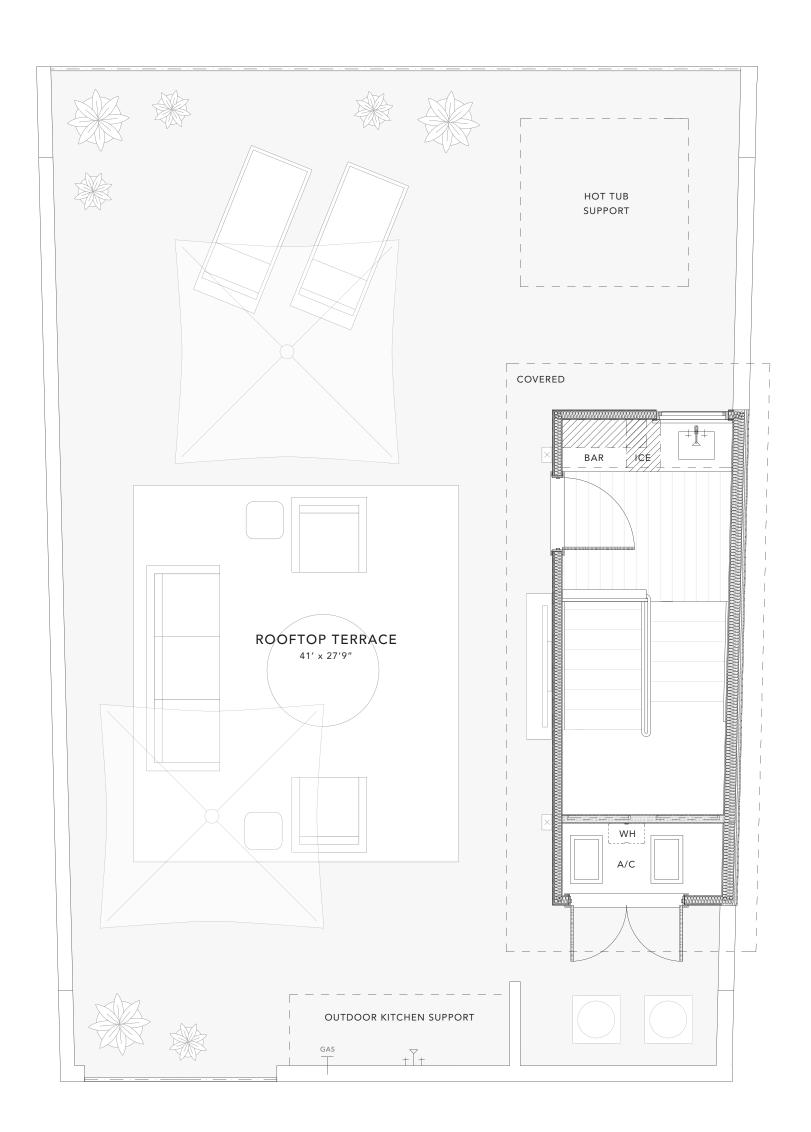

## DESIGNED BY LARRY SPECK

THIRD FLOOR

#### info@overlooklakeaustin.com

SCALE: 1/4" = 1'