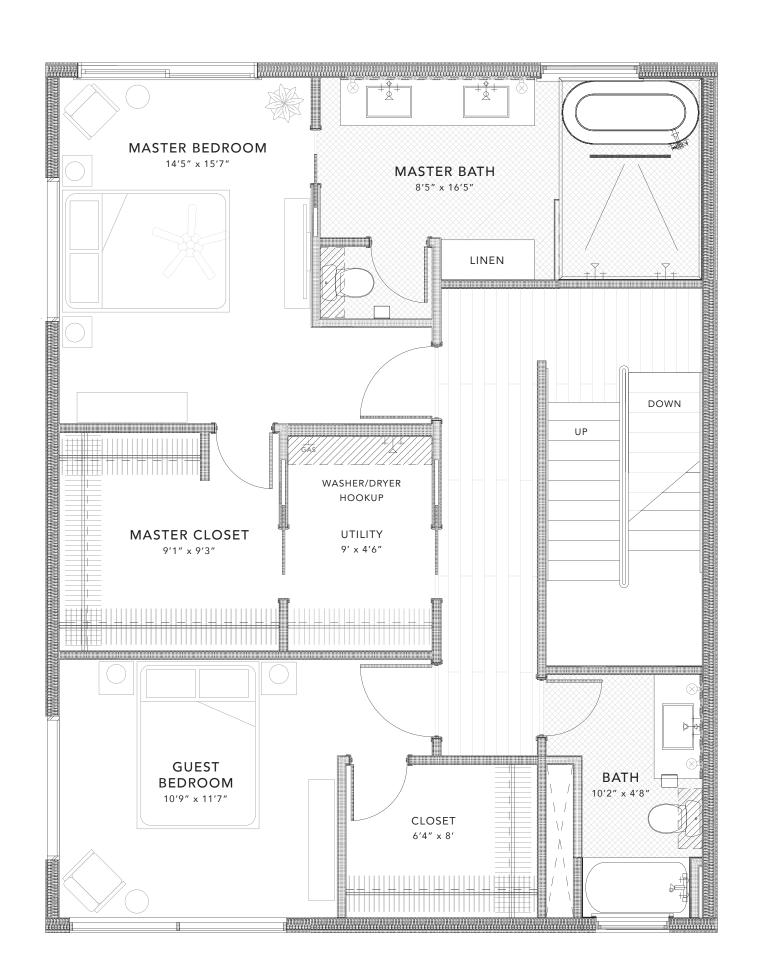

# SECOND FLOOR

### info@overlooklakeaustin.com

SCALE: 1/4" = 1'

3 Bedroom | 3.5 Bath | Office | Den

Unit: 1

4220

## DESIGNED BY LARRY SPECK

THIRD FLOOR