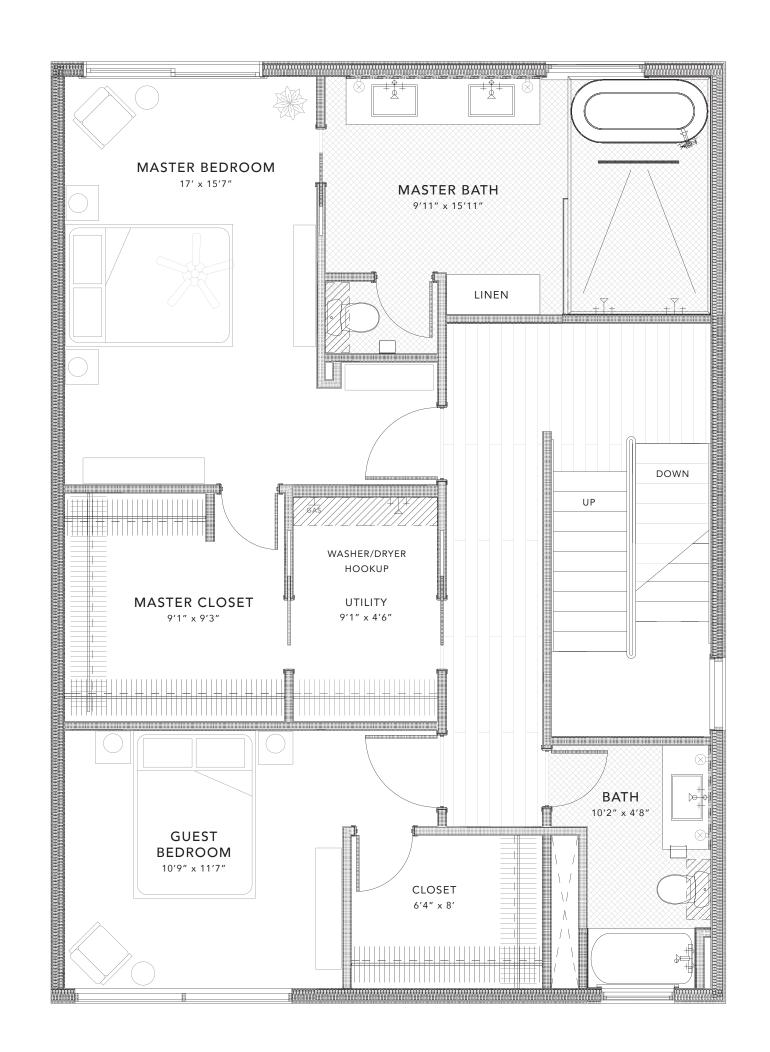

PLAN B2

3 Bedroom | 3.5 Bath | Office | Den

Unit: 1

| INTERIOR | EXTERIOR | TOTAL |
|----------|----------|-------|
| 3049     | 1171     | 4220  |

DESIGNED BY LARRY SPECK

FIRST FLOOR

### info@overlooklakeaustin.com

SCALE: 1/4" = 1'

3 Bedroom | 3.5 Bath | Office | Den

EXTERIOR

1171

INTERIOR

3049

Unit: 1

TOTAL

4220

## DESIGNED BY LARRY SPECK

# PLAN B2

3 Bedroom | 3.5 Bath | Office | Den

Unit: 1

| INTERIOR | EXTERIOR | TOTAL |
|----------|----------|-------|
| 3049     | 1171     | 4220  |

### info@overlooklakeaustin.com

SCALE: 1/4" = 1'

PLAN B2

3 Bedroom | 3.5 Bath | Office | Den

Units: 2, 3, 4, 7

| INTERIOR | EXTERIOR | TOTAL |
|----------|----------|-------|
| 3049     | 1171     | 4220  |

DESIGNED BY LARRY SPECK

FIRST FLOOR

# PLAN B2

3 Bedroom | 3.5 Bath | Office | Den

Units: 2, 3, 4, 7

| INTERIOR | EXTERIOR | TOTAL |
|----------|----------|-------|
| 3049     | 1171     | 4220  |

### info@overlooklakeaustin.com

SCALE: 1/4" = 1'

PLAN B2

3 Bedroom | 3.5 Bath | Office | Den

Unit: 5

| INTERIOR | EXTERIOR | TOTAL |
|----------|----------|-------|
| 3049     | 1171     | 4220  |

DESIGNED BY LARRY SPECK

# PLAN B2

3 Bedroom | 3.5 Bath | Office | Den

Unit: 5

| INTERIOR | EXTERIOR | TOTAL |
|----------|----------|-------|
| 3049     | 1171     | 4220  |

### info@overlooklakeaustin.com

SCALE: 1/4" = 1'

PLAN B2

3 Bedroom | 3.5 Bath | Office | Den

Unit: 6

| INTERIOR | EXTERIOR | TOTAL |
|----------|----------|-------|
| 3049     | 1171     | 4220  |

DESIGNED BY LARRY SPECK

# PLAN B2

3 Bedroom | 3.5 Bath | Office | Den

Unit: 6

| INTERIOR | EXTERIOR | TOTAL |
|----------|----------|-------|
| 3049     | 1171     | 4220  |