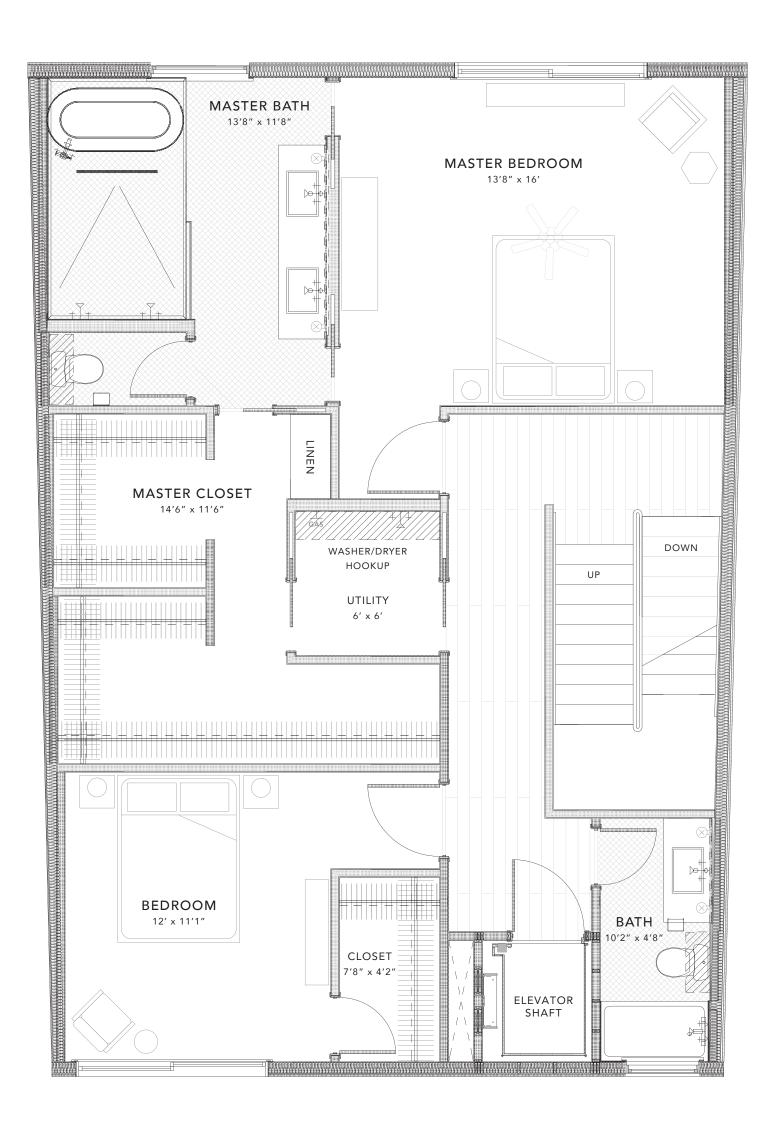

## DESIGNED BY LARRY SPECK

THIRD FLOOR

#### info@overlooklakeaustin.com

SCALE: 1/4" = 1'