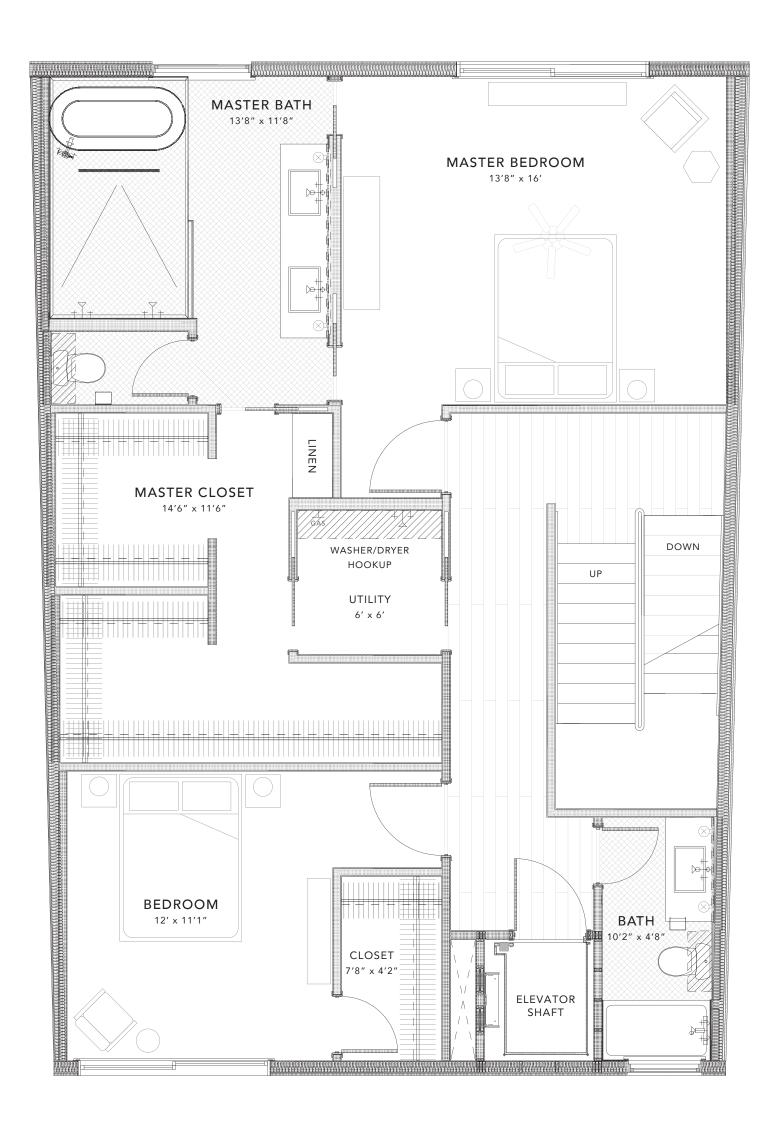

# SECOND FLOOR

### info@overlooklakeaustin.com

SCALE: 1/4" = 1'

3 Bedroom | 3.5 Bath | Office | Den

Unit: 1

4220