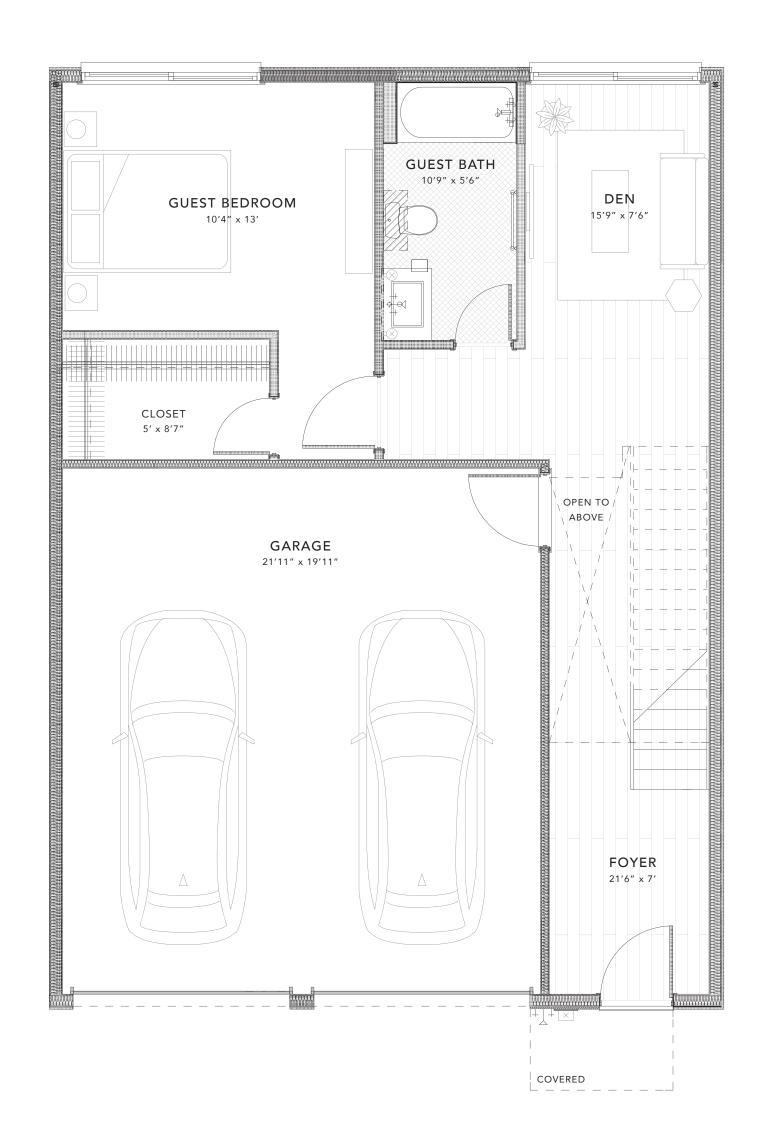

## DESIGNED BY LARRY SPECK

THIRD FLOOR

#### info@overlooklakeaustin.com

SCALE: 1/4" = 1'