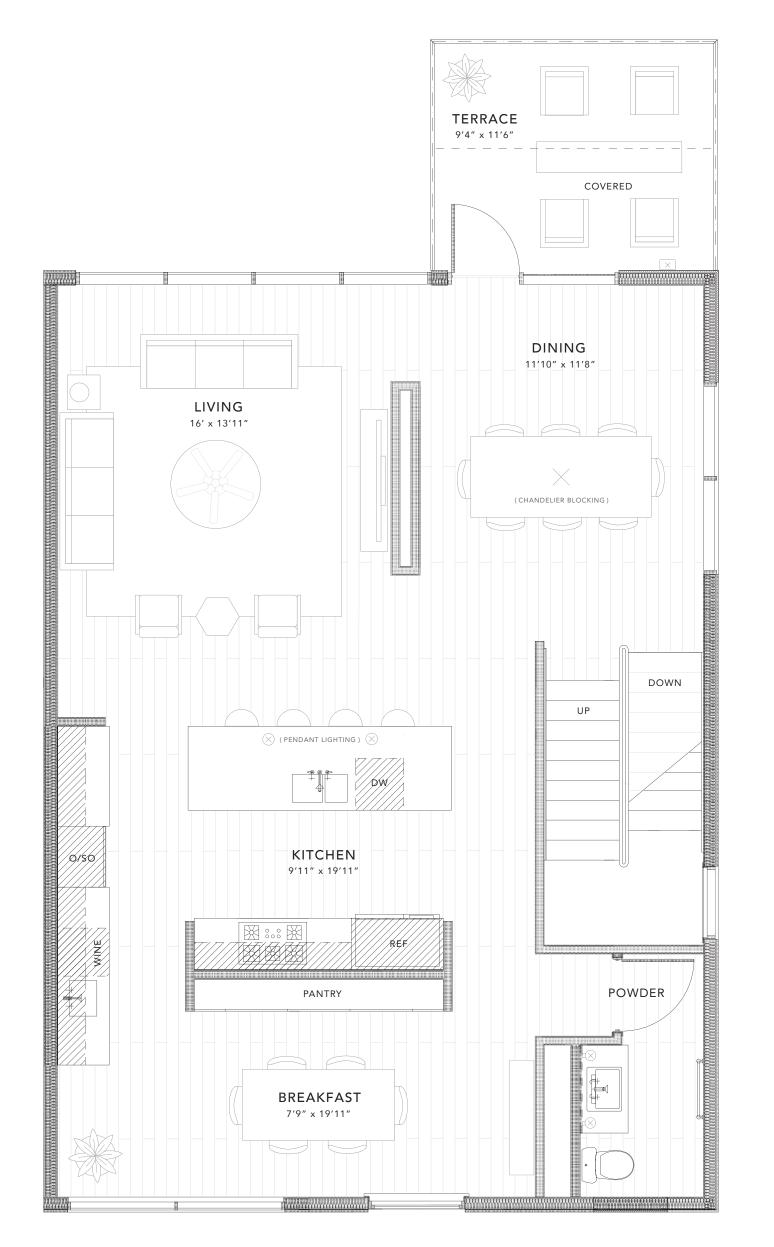

PLAN B2

3 Bedroom | 3.5 Bath | Office | Den

Unit: 1

| INTERIOR | EXTERIOR | TOTAL |
|----------|----------|-------|
| 3049     | 1171     | 4220  |

DESIGNED BY LARRY SPECK

FIRST FLOOR

### info@overlooklakeaustin.com

SCALE: 1/4" = 1'

3 Bedroom | 3.5 Bath | Office | Den

EXTERIOR

1171

INTERIOR

3049

Unit: 1

TOTAL

4220

## DESIGNED BY LARRY SPECK