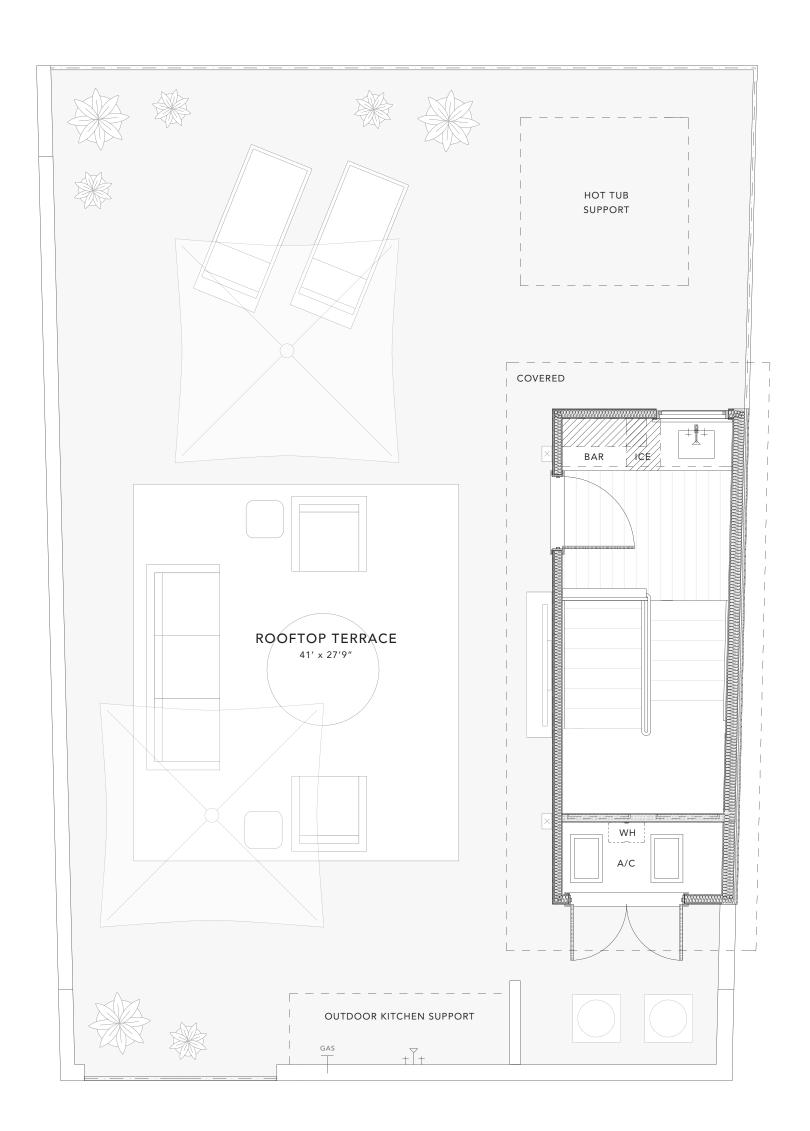

--|
| 3049     | 1171     | 4220  |

DESIGNED BY LARRY SPECK

FIRST FLOOR





#### info@overlooklakeaustin.com

SCALE: 1/4" = 1'



3 Bedroom | 3.5 Bath | Office | Den

EXTERIOR

1171

INTERIOR

3049

Unit: 6

TOTAL

4220



## DESIGNED BY LARRY SPECK

# SECOND FLOOR





### info@overlooklakeaustin.com

SCALE: 1/4" = 1'



3 Bedroom | 3.5 Bath | Office | Den

### Unit: 6

| RLOOK  |          | 1        |       |
|--------|----------|----------|-------|
|        | INTERIOR | EXTERIOR | TOTAL |
| Austin | 3049     | 1171     | 4220  |

## DESIGNED BY LARRY SPECK

THIRD FLOOR







### info@overlooklakeaustin.com

SCALE: 1/4" = 1'





# PLAN B2

3 Bedroom | 3.5 Bath | Office | Den

Unit: 6

| INTERIOR | EXTERIOR | TOTAL |
|----------|----------|-------|
| 3049     | 1171     | 4220  |







### info@overlooklakeaustin.com

SCALE: 1/4" = 1'



# PLAN B3

3 Bedroom | 3.5 Bath | Office | Den

Units: 8, 9, 10, 11, 12

| INTERIOR | EXTERIOR | TOTAL |
|----------|----------|-------|
| 2988     | 1136     | 4124  |

## DESIGNED BY LARRY SPECK

FIRST FLOOR





#### info@overlooklakeaustin.com

SCALE: 1/4" = 1'





# PLAN B3

3 Bedroom | 3.5 Bath | Office | Den

Units: 8, 9, 10, 11, 12

| INTERIOR | EXTERIOR | TOTAL |
|----------|----------|-------|
| 2988     | 1136     | 4124  |







#### info@overlooklakeaustin.com

SCALE: 1/4" = 1'





# PLAN B3

3 Bedroom | 3.5 Bath | Office | Den Units: 8, 9, 10, 11, 12

INTERIOREXTERIORTOTAL298811364124

THIRD FLOOR





#### info@overlooklakeaustin.com

SCALE: 1/4" = 1'



PLAN B3 3 Bedroom | 3.5 Bath | Office | Den

Units: 8, 9, 10,