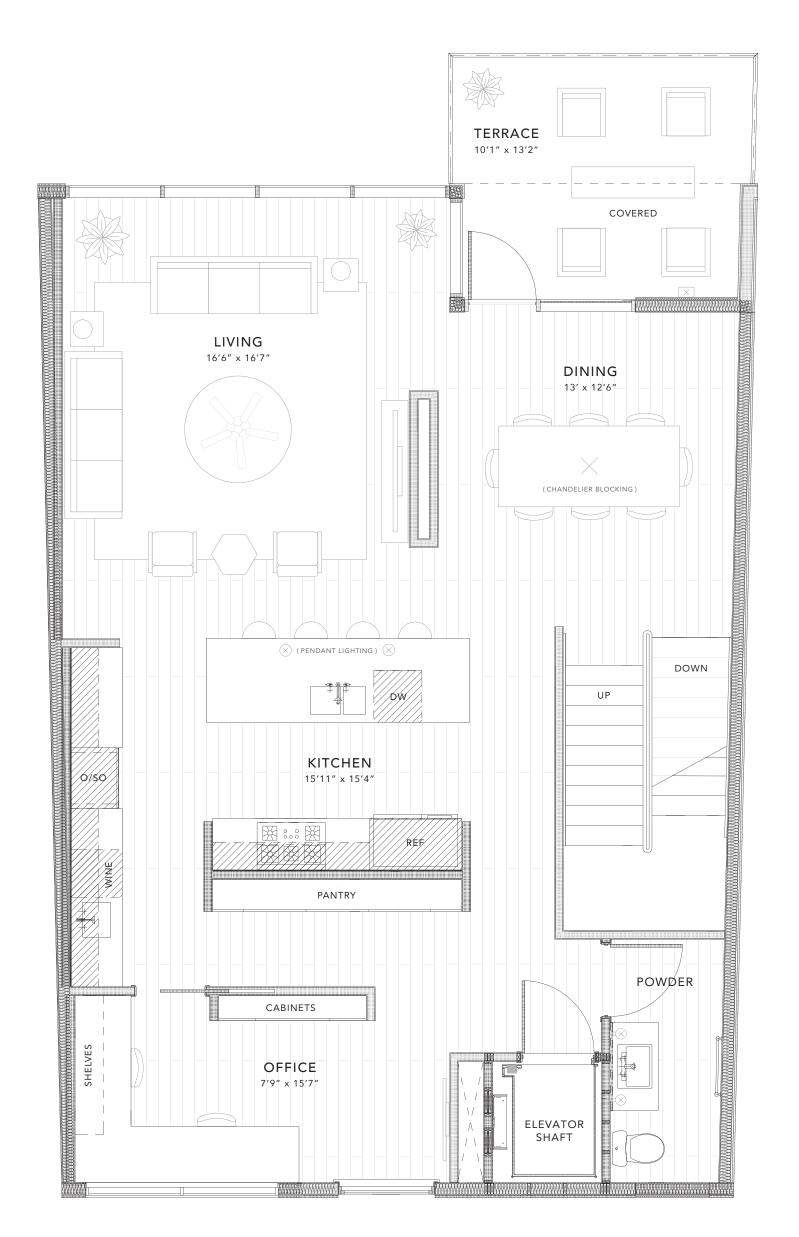

# SECOND FLOOR

### info@overlooklakeaustin.com

SCALE: 1/4" = 1'

3 Bedroom | 3.5 Bath | Office | Den

Unit: 1

4220