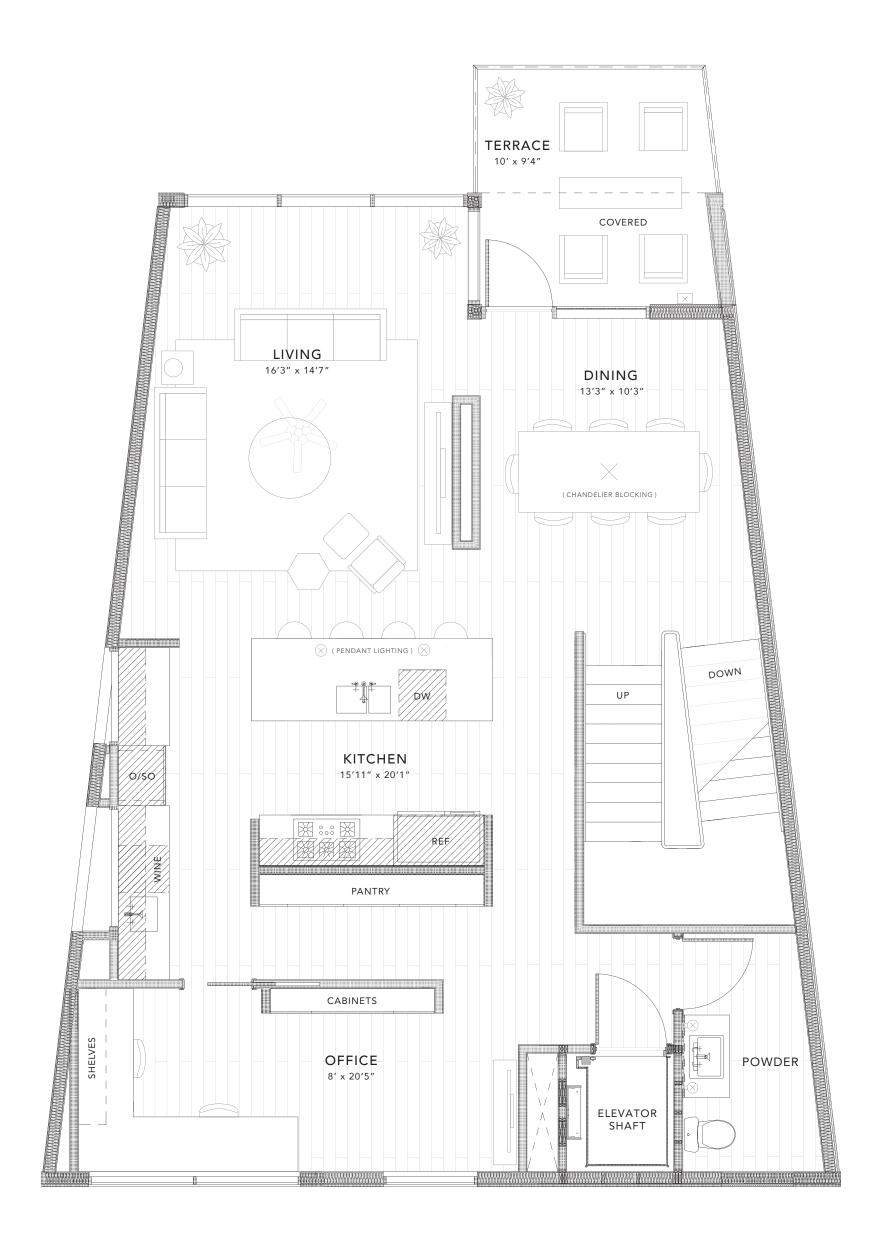

# SECOND FLOOR

### info@overlooklakeaustin.com

SCALE: 1/4" = 1'

3 Bedroom | 3.5 Bath | Office | Den

Unit: 1

4220

## DESIGNED BY LARRY SPECK