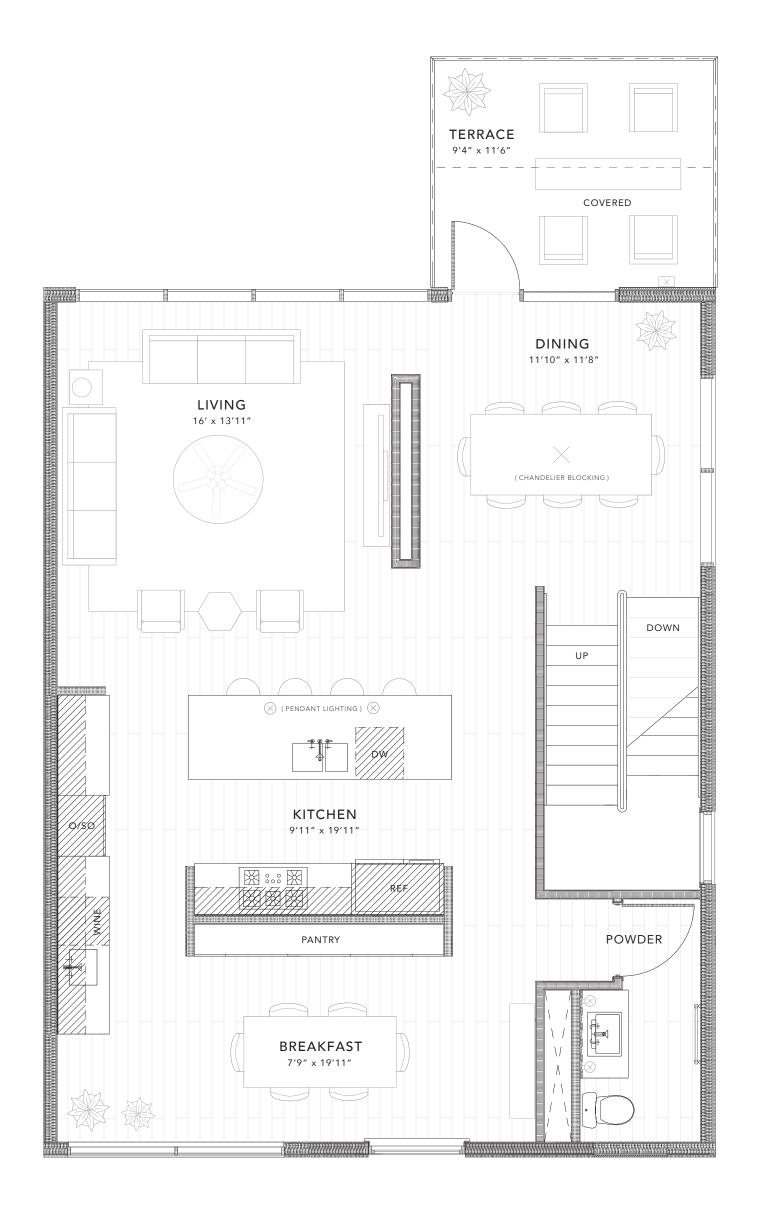

--------|-------|
| 2714     | 1098     | 3812  |

DESIGNED BY LARRY SPECK

THIRD FLOOR





#### info@overlooklakeaustin.com

SCALE: 1/4" = 1'





# PLAN A2

3 Bedroom | 3.5 Bath | Den | Breakfast Unit: 20

| INTERIOR | EXTERIOR | TOTAL |
|----------|----------|-------|
| 2714     | 1098     | 3812  |







### info@overlooklakeaustin.com

SCALE: 1/4" = 1'





# PLAN A1

3 Bedroom | 3.5 Bath | Den | Breakfast

Unit: 21

| INTERIOR | EXTERIOR | TOTAL |
|----------|----------|-------|
| 2451     | 1028     | 3479  |

DESIGNED BY LARRY SPECK

FIRST FLOOR





#### info@overlooklakeaustin.com

SCALE: 1/4" = 1'



PLAN A1

3 Bedroom | 3.5 Bath | Den | Breakfast

Unit: 21

| INTERIOR EXTERIOR TO |
|----------------------|
| 2451 1024 3          |

## DESIGNED BY LARRY SPECK

# SECOND FLOOR





### info@overlooklakeaustin.com

SCALE: 1/4" = 1'





# PLAN A1

3 Bedroom | 3.5 Bath | Den | Breakfast

Unit: 21

| INTERIOR | EXTERIOR | TOTAL |
|----------|----------|-------|
| 2451     | 1028     | 3479  |

DESIGNED BY LARRY SPECK

THIRD FLOOR





#### info@overlooklakeaustin.com

SCALE: 1/4" = 1'





# PLAN A1

3 Bedroom | 3.5 Bath | Den | Breakfast

Unit: 21

| INTERIOR | EXTERIOR | TOTAL |
|----------|----------|-------|
| 2451     | 1028     | 3479  |







#### info@overlooklakeaustin.com

SCALE: 1/4" = 1'