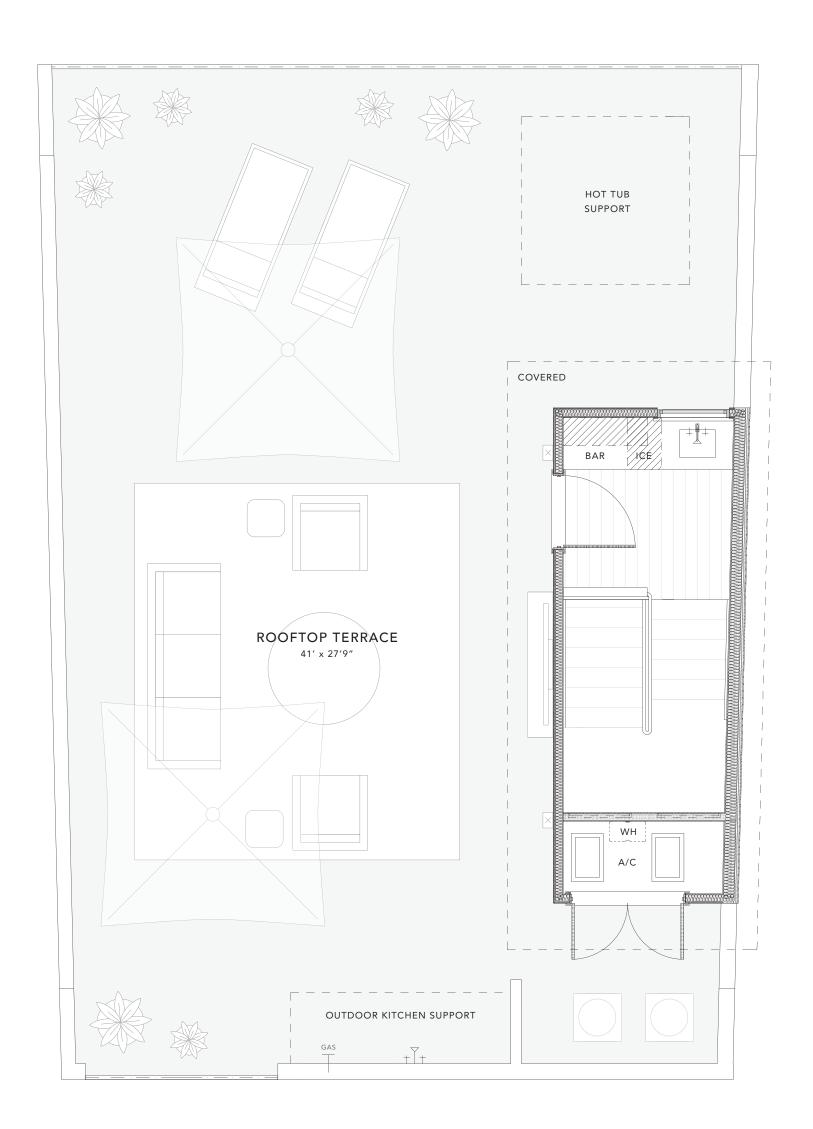

rlooklakeaustin.com

SCALE: 1/4" = 1'



3 Bedroom | 3.5 Bath | Office | Den

EXTERIOR

1171

INTERIOR

3049

Units: 2, 3, 4, 7

TOTAL

4220



## DESIGNED BY LARRY SPECK

# SECOND FLOOR





### info@overlooklakeaustin.com

SCALE: 1/4" = 1'



3 Bedroom | 3.5 Bath | Office | Den

Units: 2, 3, 4, 7

| THE OVERLOOK   |    |         | Units:   | 2, 3, 4, 7 |
|----------------|----|---------|----------|------------|
|                | II | NTERIOR | EXTERIOR | TOTAL      |
| at Lake Austin |    | 3049    | 1171     | 4220       |

## DESIGNED BY LARRY SPECK

THIRD FLOOR





### info@overlooklakeaustin.com

SCALE: 1/4" = 1'





# PLAN B2

3 Bedroom | 3.5 Bath | Office | Den

Units: 2, 3, 4, 7

| INTERIOR | EXTERIOR | TOTAL |
|----------|----------|-------|
| 3049     | 1171     | 4220  |







### info@overlooklakeaustin.com

SCALE: 1/4" = 1'



PLAN B2

3 Bedroom | 3.5 Bath | Office | Den

Unit: 5

| INTERIOR | EXTERIOR | TOTAL |
|----------|----------|-------|
| 3049     | 1171     | 4220  |

DESIGNED BY LARRY SPECK

FIRST FLOOR





### info@overlooklakeaustin.com

SCALE: 1/4" = 1'



3 Bedroom | 3.5 Bath | Office | Den

EXTERIOR

1171

INTERIOR

3049

Unit: 5

TOTAL

4220



## DESIGNED BY LARRY SPECK

# SECOND FLOOR





### info@overlooklakeaustin.com

SCALE: 1/4" = 1'



3 Bedroom | 3.5 Bath | Office | Den

#### Unit: 5

| THE OVERLOOK   |          |          | Unit: 5 |
|----------------|----------|----------|---------|
|                | INTERIOR | EXTERIOR | TOTAL   |
| at Lake Austin | 3049     | 1171     | 4220    |

## DESIGNED BY LARRY SPECK

THIRD FLOOR





#