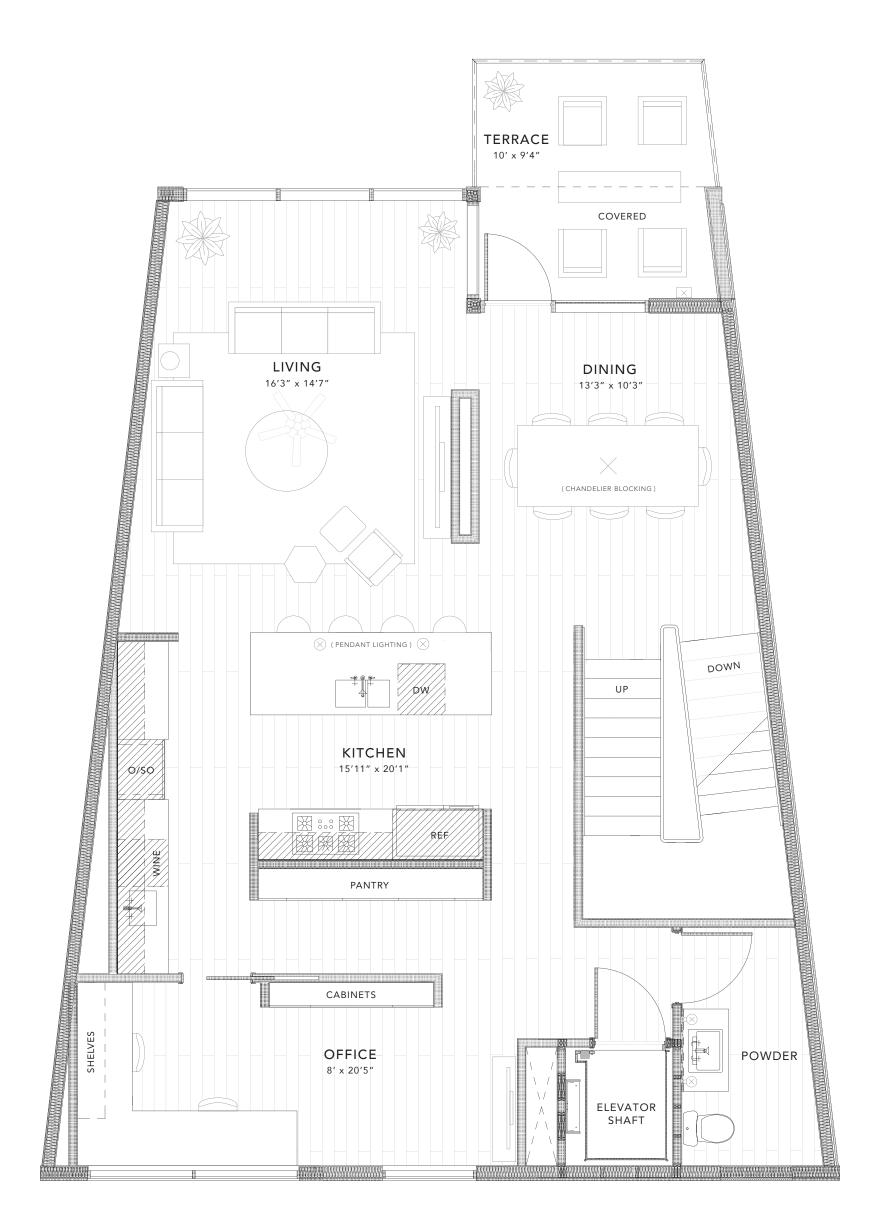

| Austin | 3049     | 1171     | 4220  |

## DESIGNED BY LARRY SPECK

THIRD FLOOR







### info@overlooklakeaustin.com

SCALE: 1/4" = 1'





# PLAN B2

3 Bedroom | 3.5 Bath | Office | Den

Unit: 6

| INTERIOR | EXTERIOR | TOTAL |
|----------|----------|-------|
| 3049     | 1171     | 4220  |







### info@overlooklakeaustin.com

SCALE: 1/4" = 1'



# PLAN B3

3 Bedroom | 3.5 Bath | Office | Den

Units: 8, 9, 10, 11, 12

| INTERIOR | EXTERIOR | TOTAL |
|----------|----------|-------|
| 2988     | 1136     | 4124  |

## DESIGNED BY LARRY SPECK

FIRST FLOOR





#### info@overlooklakeaustin.com

SCALE: 1/4" = 1'





# PLAN B3

3 Bedroom | 3.5 Bath | Office | Den

Units: 8, 9, 10, 11, 12

| INTERIOR | EXTERIOR | TOTAL |
|----------|----------|-------|
| 2988     | 1136     | 4124  |







#### info@overlooklakeaustin.com

SCALE: 1/4" = 1'





# PLAN B3

3 Bedroom | 3.5 Bath | Office | Den Units: 8, 9, 10, 11, 12

INTERIOREXTERIORTOTAL298811364124

THIRD FLOOR





#### info@overlooklakeaustin.com

SCALE: 1/4" = 1'



PLAN B3 3 Bedroom | 3.5 Bath | Office | Den

Units: 8, 9, 10, 11, 12

| INTERIOR EXTERIOR TOTAL | INTERIOR | EXTERIOR | TOTAL |
|-------------------------|----------|----------|-------|
|                         | INTERIOR | EXTERIOR | TOTAL |

# DESIGNED BY LARRY SPECK

## ROOFTOP TERRACE







#### info@overlooklakeaustin.com

SCALE: 1/4" = 1'





3 Bedroom | 3.5 Bath | Office | Den

Unit: 13

| INTERIOR | EXTERIOR | TOTAL |
|----------|----------|-------|
| 2988     | 1136     | 4124  |

DESIGNED BY LARRY SPECK

FIRST FLOOR





### info@overlooklakea