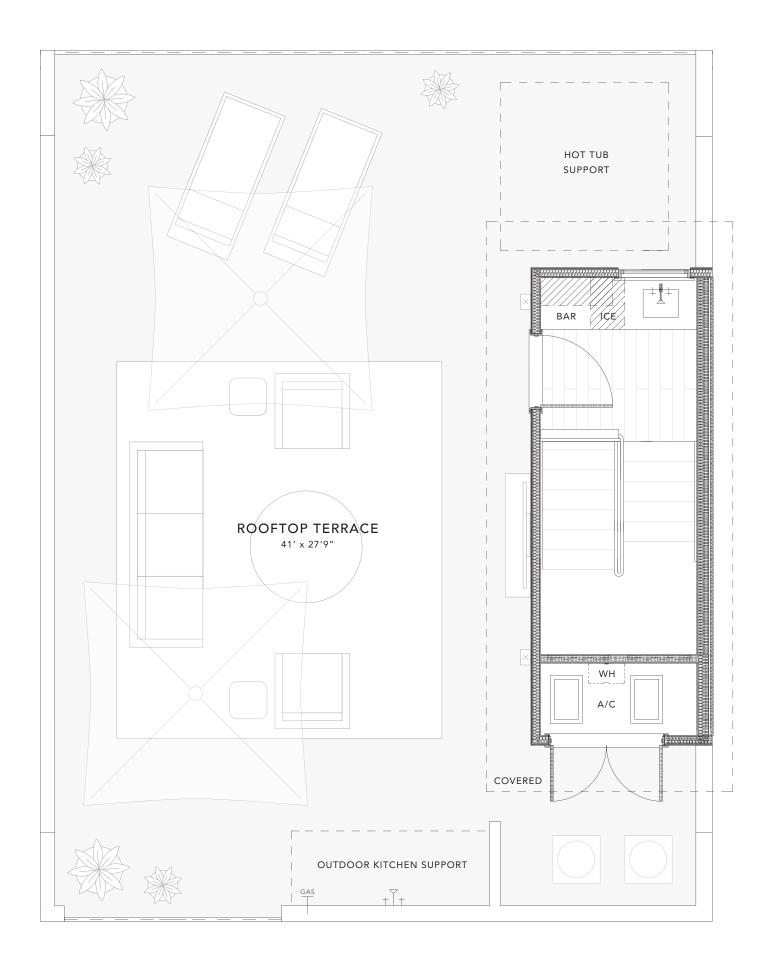

| INTERIOR | EXTERIOR | TOTAL |
|----------|----------|-------|
| 2451     | 1028     | 3479  |

DESIGNED BY LARRY SPECK

FIRST FLOOR





#### info@overlooklakeaustin.com

SCALE: 1/4" = 1'



PLAN A1

3 Bedroom | 3.5 Bath | Den | Breakfast

Units: 14, 22

# DESIGNED BY LARRY SPECK

# SECOND FLOOR





#### info@overlooklakeaustin.com

SCALE: 1/4" = 1'





PLAN A1

3 Bedroom | 3.5 Bath | Den | Breakfast

Units: 14, 22

| INTERIOR | EXTERIOR | TOTAL |
|----------|----------|-------|
| 2451     | 1028     | 3479  |

DESIGNED BY LARRY SPECK

THIRD FLOOR





#### info@overlooklakeaustin.com

SCALE: 1/4" = 1'





# PLAN A1

3 Bedroom | 3.5 Bath | Den | Breakfast

Units: 14, 22

| INTERIOR | EXTERIOR | TOTAL |
|----------|----------|-------|
| 2451     | 1028     | 3479  |

ROOFTOP TERRACE





#### info@overlooklakeaustin.com

SCALE: 1/4" = 1'





# PLAN A1

3 Bedroom | 3.5 Bath | Den | Breakfast Units: 15, 16, 17, 18, 19

| INTERIOR | EXTERIOR | TOTAL |
|----------|----------|-------|
| 2451     | 1028     | 3479  |

FIRST FLOOR





### info@overlooklakeaustin.com

SCALE: 1/4" = 1'



PLAN A1

3 Bedroom | 3.5 Bath | Den | Breakfast Units: 15, 16, 17, 18, 19

| UII      |
|----------|
| INTERIOR |
| 451      |

### DESIGNED BY LARRY SPECK

## SECOND FLOOR





#### info@overlooklakeaustin.com

SCALE: 1/4" = 1'





# PLAN A1

3 Bedroom | 3.5 Bath | Den | Breakfast Units: 15, 16, 17, 18, 19

| INTERIOR | EXTERIOR | TOTAL |
|----------|----------|-------|
| 2451     | 1028     | 3479  |

THIRD FLOOR





info@overlooklakeaustin.com

SCALE: 1/4" = 1'





# PLAN A1

3 Bedroom