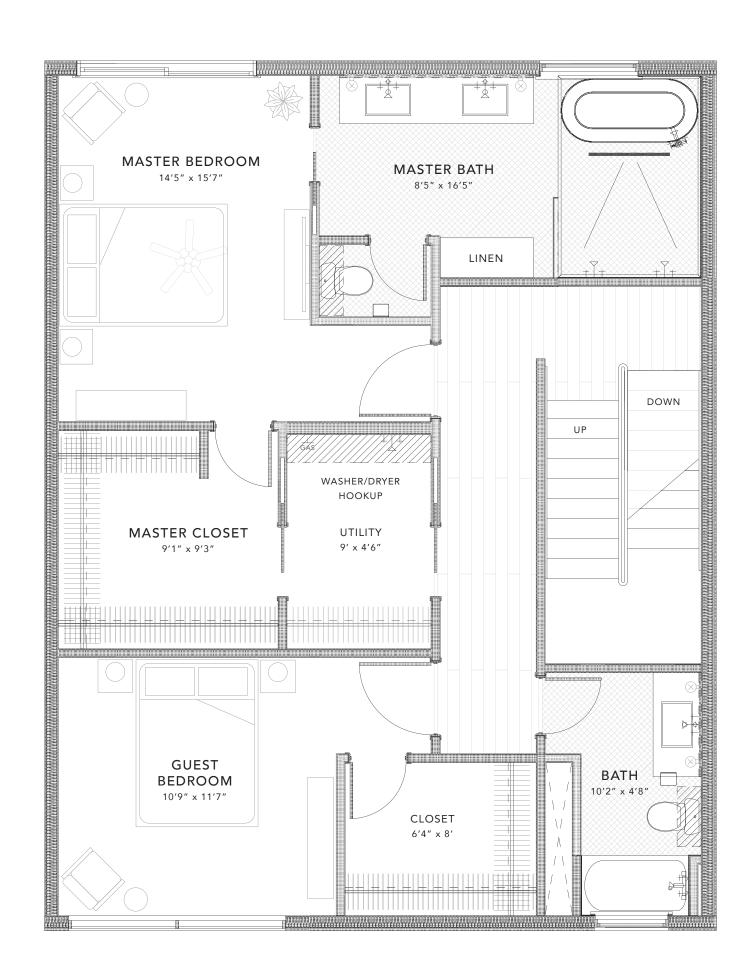

# SECOND FLOOR

### info@overlooklakeaustin.com

SCALE: 1/4" = 1'

3 Bedroom | 3.5 Bath | Office | Den

Unit: 1

4220

## DESIGNED BY LARRY SPECK

THIRD FLOOR

#### info@overlooklakeaustin.com

SCALE: 1/4" = 1'