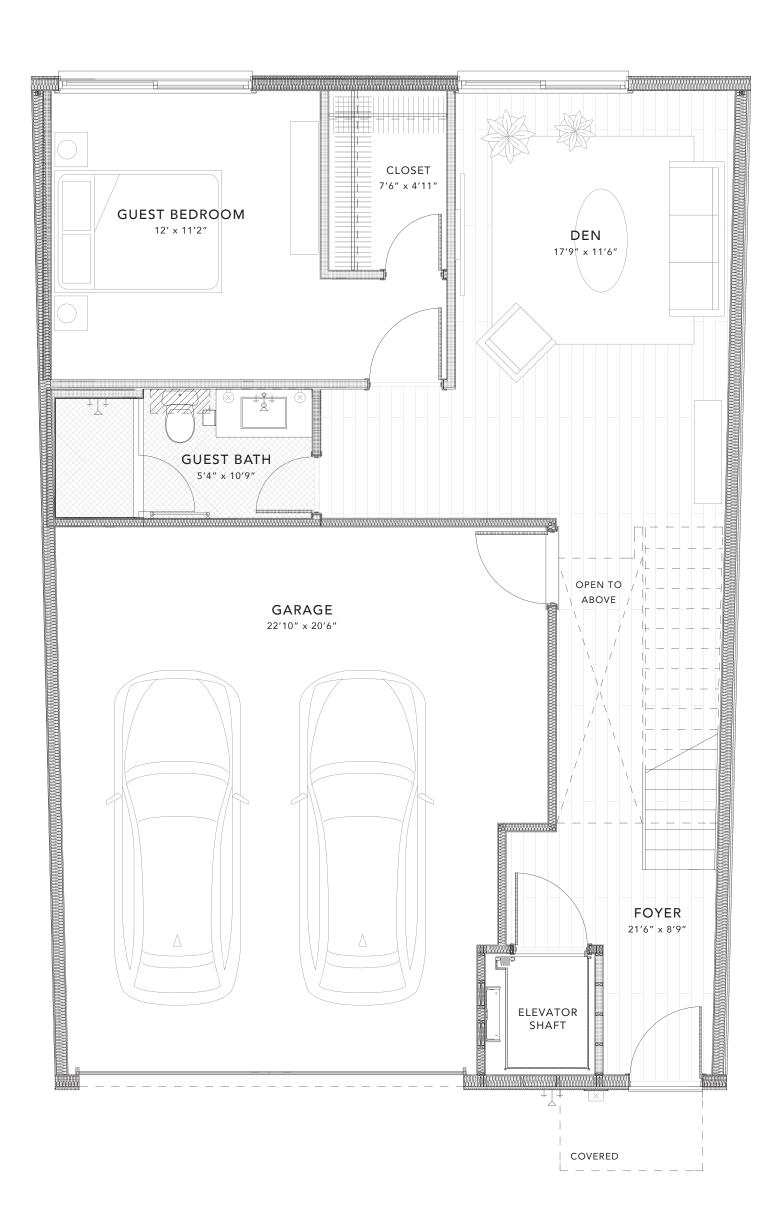

PLAN B2

3 Bedroom | 3.5 Bath | Office | Den

Unit: 1

| INTERIOR | EXTERIOR | TOTAL |
|----------|----------|-------|
| 3049     | 1171     | 4220  |

DESIGNED BY LARRY SPECK

FIRST FLOOR

### info@overlooklakeaustin.com

SCALE: 1/4" = 1'

3 Bedroom | 3.5 Bath | Office | Den

EXTERIOR

1171

INTERIOR

3049

Unit: 1

TOTAL

4220

## DESIGNED BY LARRY SPECK