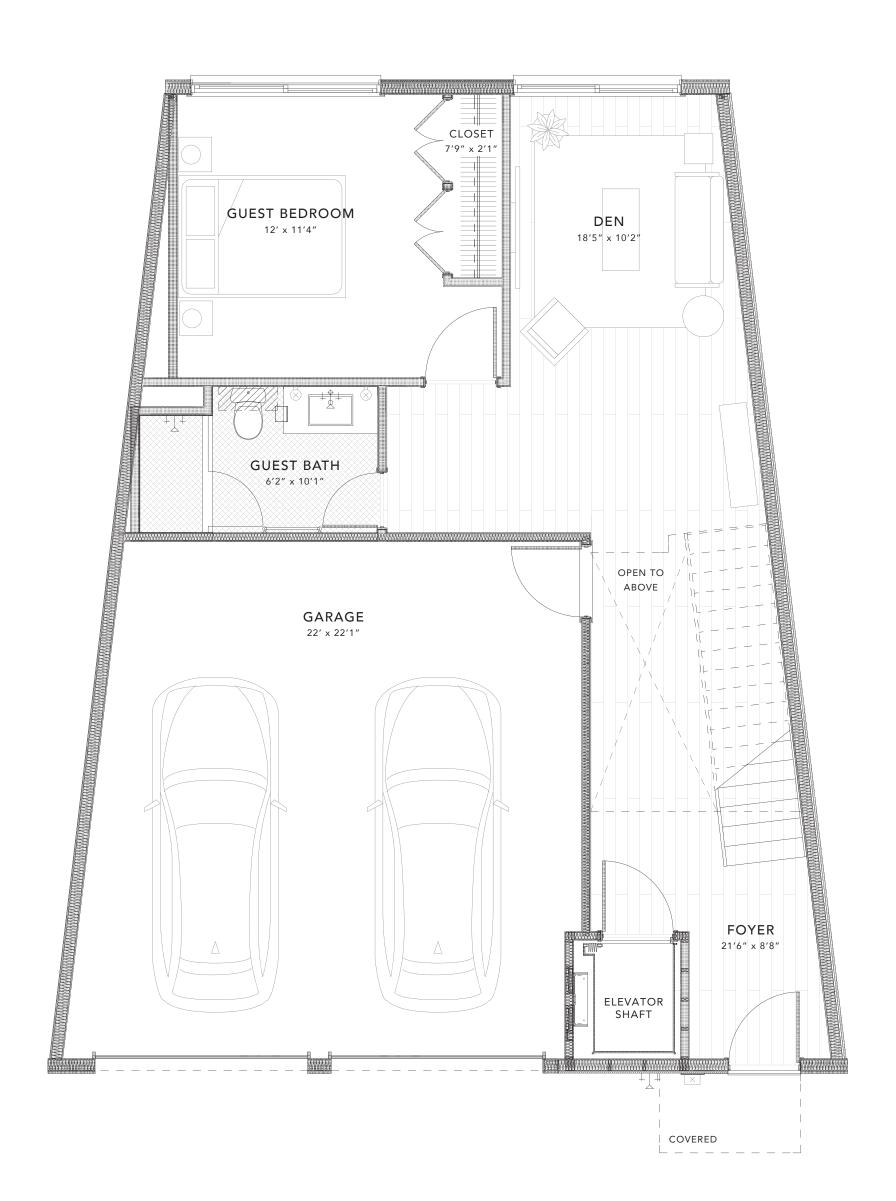

PLAN B2

3 Bedroom | 3.5 Bath | Office | Den

Unit: 1

| INTERIOR | EXTERIOR | TOTAL |
|----------|----------|-------|
| 3049     | 1171     | 4220  |

DESIGNED BY LARRY SPECK

FIRST FLOOR

### info@overlooklakeaustin.com

SCALE: 1/4" = 1'

3 Bedroom | 3.5 Bath | Office | Den

EXTERIOR

1171

INTERIOR

3049

Unit: 1

TOTAL

4220

## DESIGNED BY LARRY SPECK

DESIGNED BY LARRY SPECK

FIRST FLOOR