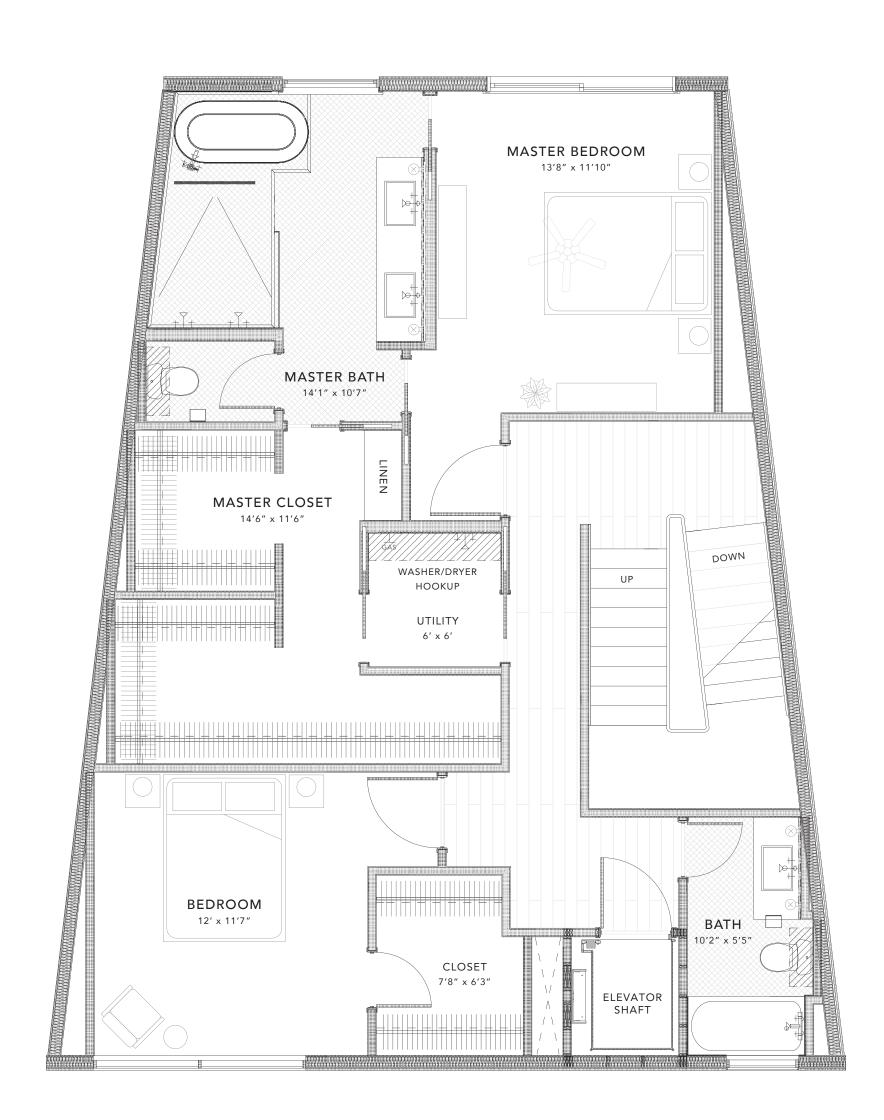

fice | Den

Unit: 6

| INTERIOR | EXTERIOR | TOTAL |
|----------|----------|-------|
| 3049     | 1171     | 4220  |







### info@overlooklakeaustin.com

SCALE: 1/4" = 1'



# PLAN B3

3 Bedroom | 3.5 Bath | Office | Den

Units: 8, 9, 10, 11, 12

| INTERIOR | EXTERIOR | TOTAL |
|----------|----------|-------|
| 2988     | 1136     | 4124  |

## DESIGNED BY LARRY SPECK

FIRST FLOOR





#### info@overlooklakeaustin.com

SCALE: 1/4" = 1'





# PLAN B3

3 Bedroom | 3.5 Bath | Office | Den

Units: 8, 9, 10, 11, 12

| INTERIOR | EXTERIOR | TOTAL |
|----------|----------|-------|
| 2988     | 1136     | 4124  |







#### info@overlooklakeaustin.com

SCALE: 1/4" = 1'





# PLAN B3

3 Bedroom | 3.5 Bath | Office | Den Units: 8, 9, 10, 11, 12

INTERIOREXTERIORTOTAL298811364124

THIRD FLOOR





#### info@overlooklakeaustin.com

SCALE: 1/4" = 1'



PLAN B3 3 Bedroom | 3.5 Bath | Office | Den

Units: 8, 9, 10, 11, 12

| INTERIOR EXTERIOR TOTAL | INTERIOR | EXTERIOR | TOTAL |
|-------------------------|----------|----------|-------|
|                         | INTERIOR | EXTERIOR | TOTAL |

# DESIGNED BY LARRY SPECK

## ROOFTOP TERRACE







#### info@overlooklakeaustin.com

SCALE: 1/4" = 1'





3 Bedroom | 3.5 Bath | Office | Den

Unit: 13

| INTERIOR | EXTERIOR | TOTAL |
|----------|----------|-------|
| 2988     | 1136     | 4124  |

DESIGNED BY LARRY SPECK

FIRST FLOOR





### info@overlooklakeaustin.com

SCALE: 1/4" = 1'



## DESIGNED BY LARRY SPECK

# PLAN B3

SECOND FLOOR

3 Bedroom | 3.5 Bath | Office | Den

## Unit: 13

| INTERIOR | EXTERIOR | TOTAL |
|----------|--