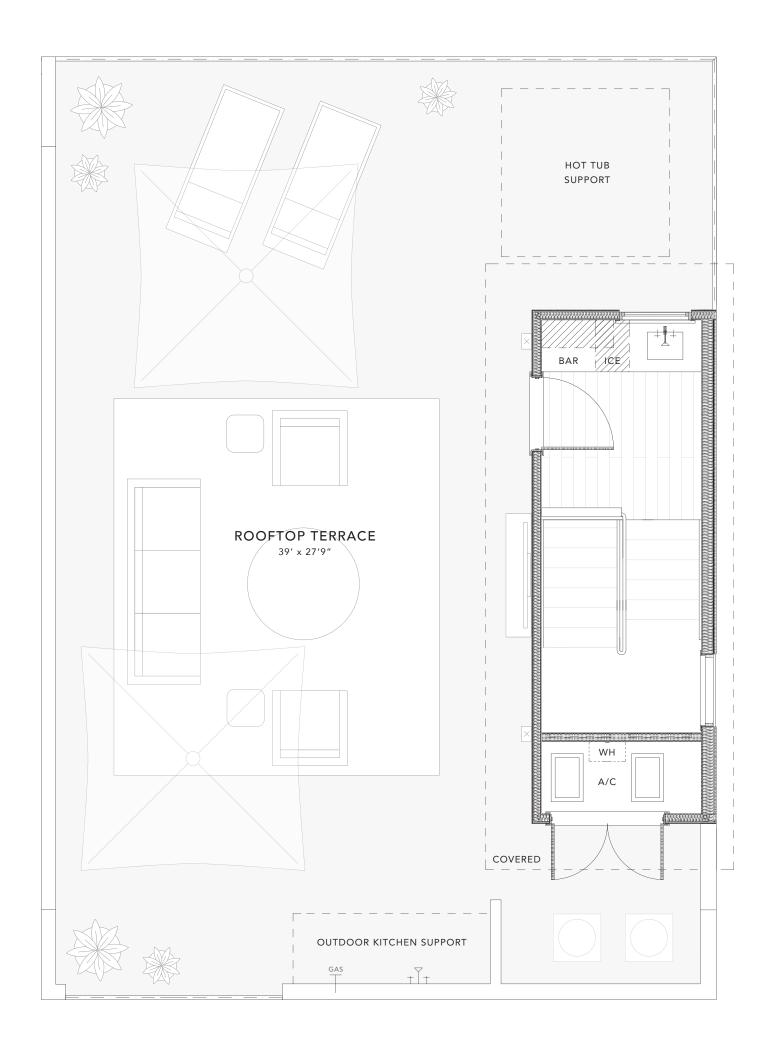

st Unit: 20

| INTERIOR | EXTERIOR | TOTAL |
|----------|----------|-------|
| 2714     | 1098     | 3812  |

FIRST FLOOR





#### info@overlooklakeaustin.com

SCALE: 1/4" = 1'



PLAN A2

3 Bedroom | 3.5 Bath | Den | Breakfast

Unit: 20

| INTERIOR |
|----------|
| 2714     |

## DESIGNED BY LARRY SPECK

# SECOND FLOOR







#### info@overlooklakeaustin.com

SCALE: 1/4" = 1'





# PLAN A2

3 Bedroom | 3.5 Bath | Den | Breakfast Unit: 20

| INTERIOR | EXTERIOR | TOTAL |
|----------|----------|-------|
| 2714     | 1098     | 3812  |

DESIGNED BY LARRY SPECK

THIRD FLOOR





#### info@overlooklakeaustin.com

SCALE: 1/4" = 1'





# PLAN A2

3 Bedroom | 3.5 Bath | Den | Breakfast Unit: 20

| INTERIOR | EXTERIOR | TOTAL |
|----------|----------|-------|
| 2714     | 1098     | 3812  |







### info@overlooklakeaustin.com

SCALE: 1/4" = 1'





# PLAN A1

3 Bedroom | 3.5 Bath | Den | Breakfast

Unit: 21

| INTERIOR | EXTERIOR | TOTAL |
|----------|----------|-------|
| 2451     | 1028     | 3479  |

DESIGNED BY LARRY SPECK

FIRST FLOOR





#### info@overlooklakeaustin.com

SCALE: 1/4" = 1'



PLAN A1

3 Bedroom | 3.5 Bath | Den | Breakfast

Unit: 21

| INTERIOR EXTERIOR TO |
|----------------------|
| 2451 1024 3          |

## DESIGNED BY LARRY SPECK

# SECOND FLOOR





### info@overlooklakeaustin.com

SCALE: 1/4" = 1'





# PLAN A1

3 Bedroom | 3.5 Bath | Den | Breakfast

Unit: 21

| INTERIOR | EXTERIOR | TOTAL |
|----------|----------|-------|
| 2451     | 1028     | 3479  |

DESIGNED BY LARRY SPECK

THIRD FLOOR





#### info@overlooklakeaustin.com

SCALE: 1/4" = 1