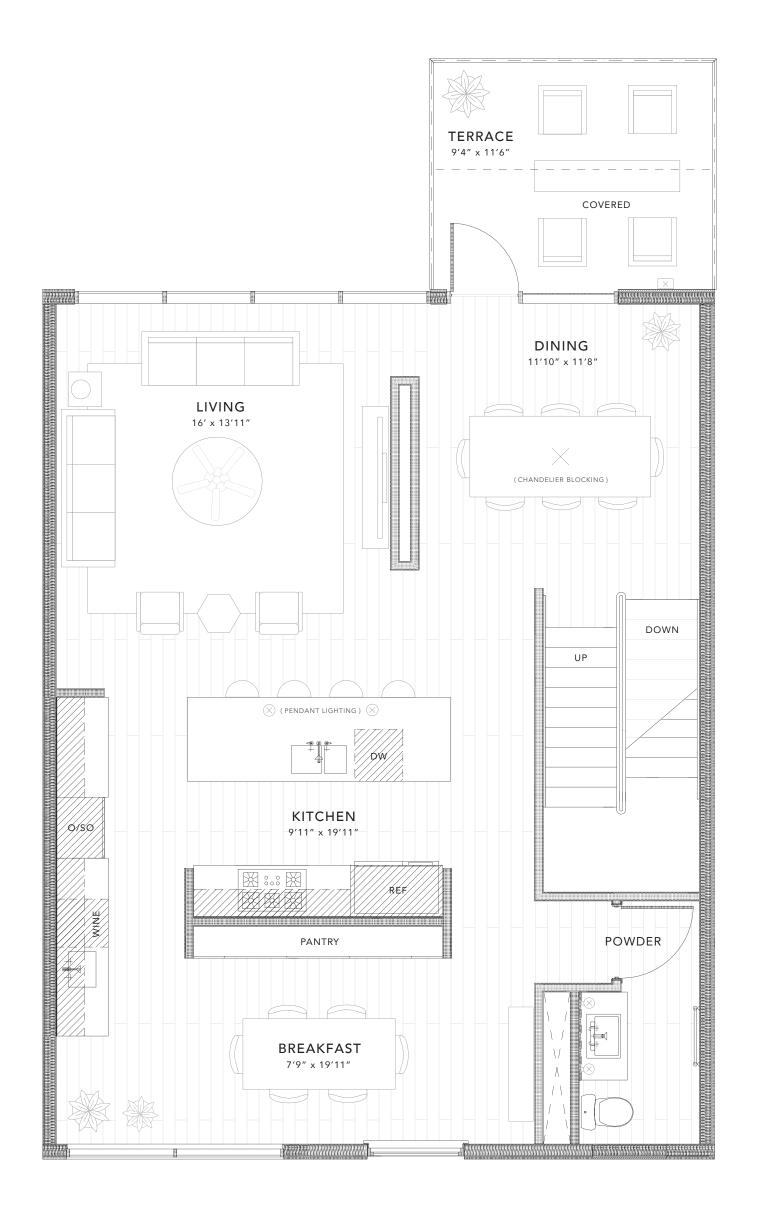

PLAN B2

3 Bedroom | 3.5 Bath | Office | Den

Unit: 1

| INTERIOR | EXTERIOR | TOTAL |
|----------|----------|-------|
| 3049     | 1171     | 4220  |

DESIGNED BY LARRY SPECK

FIRST FLOOR

### info@overlooklakeaustin.com

SCALE: 1/4" = 1'

3 Bedroom | 3.5 Bath | Office | Den

EXTERIOR

1171

INTERIOR

3049

Unit: 1

TOTAL

4220

## DESIGNED BY LARRY SPECK