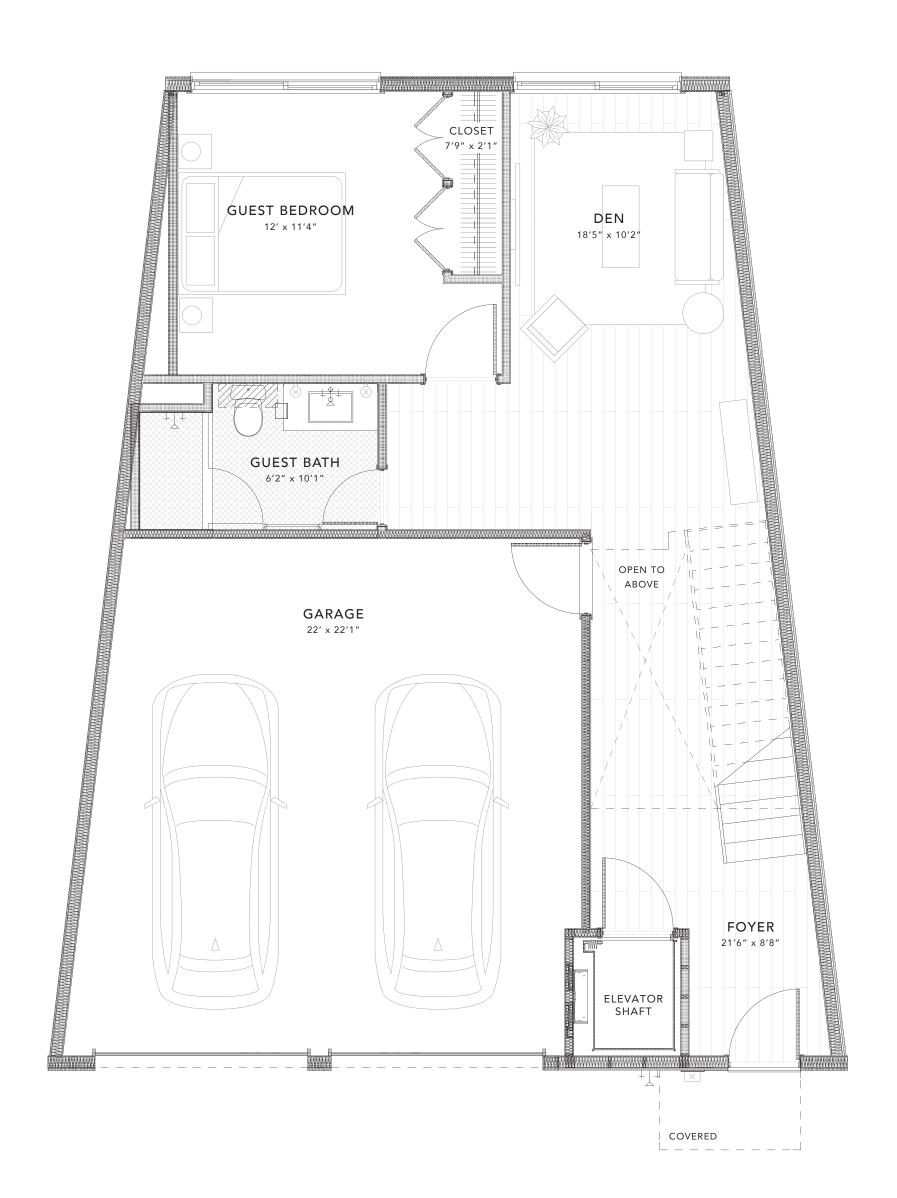

### info@overlooklakeaustin.com

SCALE: 1/4" = 1'



3 Bedroom | 3.5 Bath | Office | Den

### Unit: 6

| RLOOK  |          | 1        |       |
|--------|----------|----------|-------|
|        | INTERIOR | EXTERIOR | TOTAL |
| Austin | 3049     | 1171     | 4220  |

## DESIGNED BY LARRY SPECK

THIRD FLOOR







### info@overlooklakeaustin.com

SCALE: 1/4" = 1'





# PLAN B2

3 Bedroom | 3.5 Bath | Office | Den

Unit: 6

| INTERIOR | EXTERIOR | TOTAL |
|----------|----------|-------|
| 3049     | 1171     | 4220  |







### info@overlooklakeaustin.com

SCALE: 1/4" = 1'



# PLAN B3

3 Bedroom | 3.5 Bath | Office | Den

Units: 8, 9, 10, 11, 12

| INTERIOR | EXTERIOR | TOTAL |
|----------|----------|-------|
| 2988     | 1136     | 4124  |

## DESIGNED BY LARRY SPECK

FIRST FLOOR





#### info@overlooklakeaustin.com

SCALE: 1/4" = 1'





# PLAN B3

3 Bedroom | 3.5 Bath | Office | Den

Units: 8, 9, 10, 11, 12

| INTERIOR | EXTERIOR | TOTAL |
|----------|----------|-------|
| 2988     | 1136     | 4124  |







#### info@overlooklakeaustin.com

SCALE: 1/4" = 1'





# PLAN B3

3 Bedroom | 3.5 Bath | Office | Den Units: 8, 9, 10, 11, 12

INTERIOREXTERIORTOTAL298811364124

THIRD FLOOR





#### info@overlooklakeaustin.com

SCALE: 1/4" = 1'



PLAN B3 3 Bedroom | 3.5 Bath | Office | Den

Units: 8, 9, 10, 11, 12

| INTERIOR EXTERIOR TOTAL | INTERIOR | EXTERIOR | TOTAL |
|-------------------------|----------|----------|-------|
|                         | INTERIOR | EXTERIOR | TOTAL |

# DESIGNED BY LARRY SPECK

## ROOFTOP TERRACE







#### info@overlooklakeaustin.com