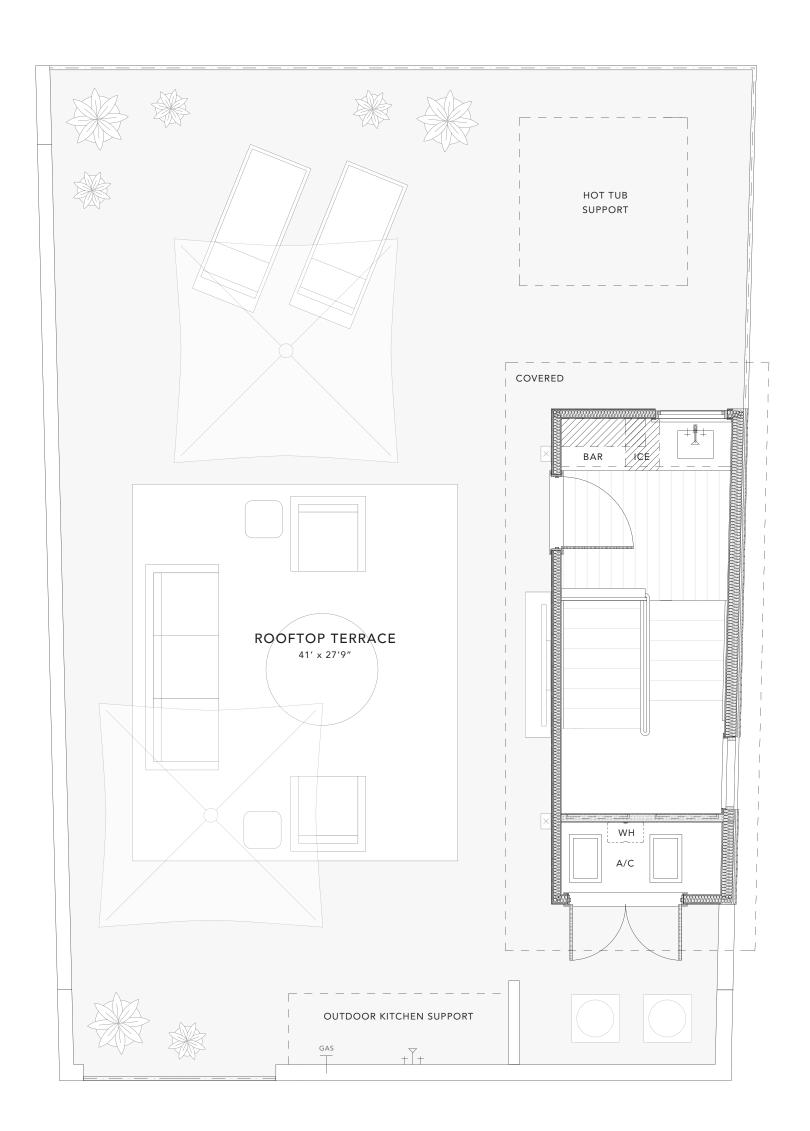

PLAN B2

3 Bedroom | 3.5 Bath | Office | Den

Unit: 1

| INTERIOR | EXTERIOR | TOTAL |
|----------|----------|-------|
| 3049     | 1171     | 4220  |

DESIGNED BY LARRY SPECK

FIRST FLOOR





### info@overlooklakeaustin.com

SCALE: 1/4" = 1'



3 Bedroom | 3.5 Bath | Office | Den

EXTERIOR

1171

INTERIOR

3049

Unit: 1

TOTAL

4220



## DESIGNED BY LARRY SPECK

# SECOND FLOOR





### info@overlooklakeaustin.com

SCALE: 1/4" = 1'



3 Bedroom | 3.5 Bath | Office | Den

Unit: 1

4220



## DESIGNED BY LARRY SPECK

THIRD FLOOR





#### info@overlooklakeaustin.com

SCALE: 1/4" = 1'





# PLAN B2

3 Bedroom | 3.5 Bath | Office | Den

Unit: 1

| INTERIOR | EXTERIOR | TOTAL |
|----------|----------|-------|
| 3049     | 1171     | 4220  |







### info@overlooklakeaustin.com

SCALE: 1/4" = 1'



PLAN B2

3 Bedroom | 3.5 Bath | Office | Den

Units: 2, 3, 4, 7

| INTERIOR | EXTERIOR | TOTAL |
|----------|----------|-------|
| 3049     | 1171     | 4220  |

DESIGNED BY LARRY SPECK

FIRST FLOOR





#### info@overlooklakeaustin.com

SCALE: 1/4" = 1'



3 Bedroom | 3.5 Bath | Office | Den

EXTERIOR

1171

INTERIOR

3049

Units: 2, 3, 4, 7

TOTAL

4220



## DESIGNED BY LARRY SPECK

# SECOND FLOOR





### info@overlooklakeaustin.com

SCALE: 1/4" = 1'



3 Bedroom | 3.5 Bath | Office | Den

Units: 2, 3, 4, 7

| THE OVERLOOK   |    |         | Units:   | 2, 3, 4, 7 |
|----------------|----|---------|----------|------------|
|                | II | NTERIOR | EXTERIOR | TOTAL      |
| at Lake Austin |    | 3049    | 1171     | 4220