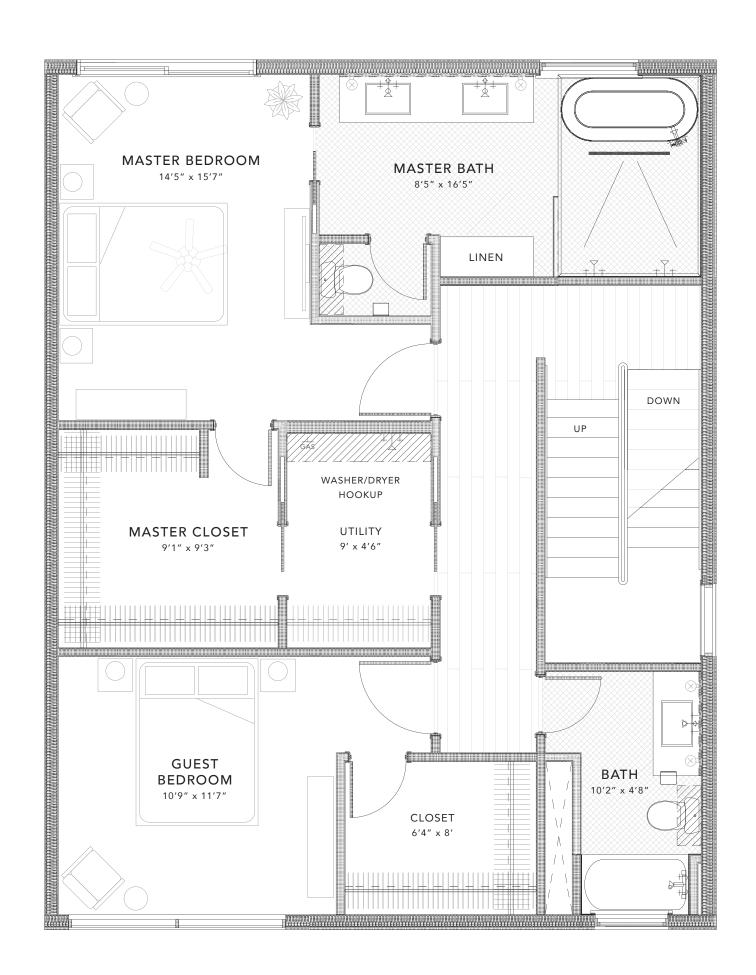

# SECOND FLOOR

### info@overlooklakeaustin.com

SCALE: 1/4" = 1'

3 Bedroom | 3.5 Bath | Office | Den

#### Unit: 5

| THE OVERLOOK   |          |          | Unit: 5 |
|----------------|----------|----------|---------|
|                | INTERIOR | EXTERIOR | TOTAL   |
| at Lake Austin | 3049     | 1171     | 4220    |

## DESIGNED BY LARRY SPECK

THIRD FLOOR