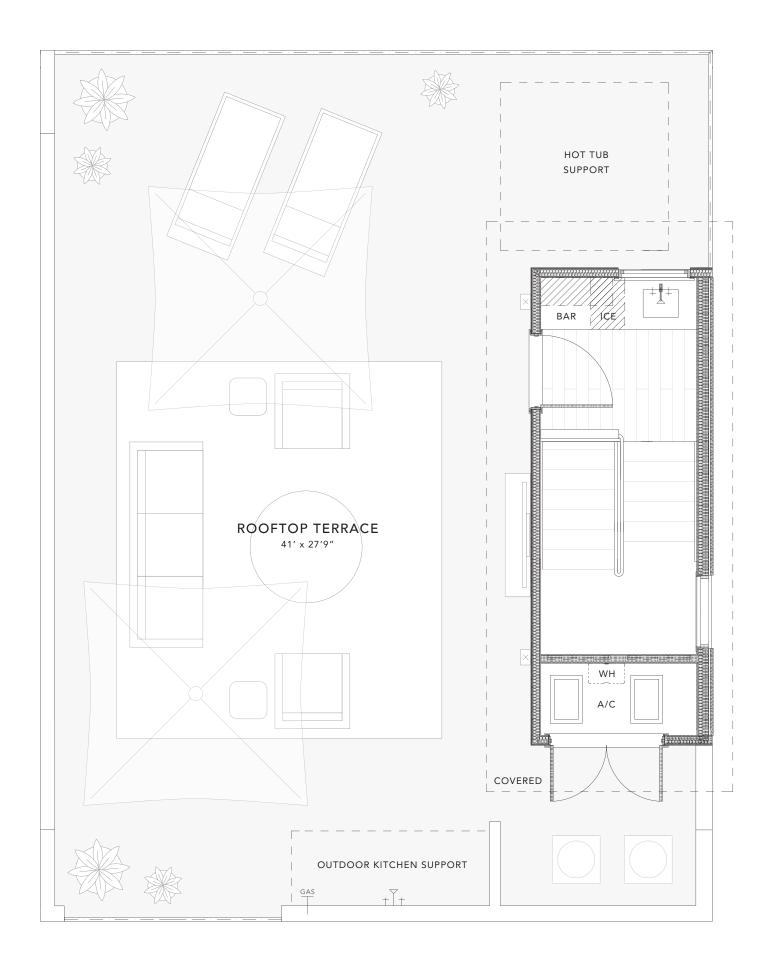

-------|-------|
| 2451     | 1028     | 3479  |

DESIGNED BY LARRY SPECK

FIRST FLOOR





#### info@overlooklakeaustin.com

SCALE: 1/4" = 1'



PLAN A1

3 Bedroom | 3.5 Bath | Den | Breakfast

Unit: 21

| INTERIOR EXTERIOR TO |
|----------------------|
| 2451 1024 3          |

## DESIGNED BY LARRY SPECK

# SECOND FLOOR





### info@overlooklakeaustin.com

SCALE: 1/4" = 1'





# PLAN A1

3 Bedroom | 3.5 Bath | Den | Breakfast

Unit: 21

| INTERIOR | EXTERIOR | TOTAL |
|----------|----------|-------|
| 2451     | 1028     | 3479  |

DESIGNED BY LARRY SPECK

THIRD FLOOR





#### info@overlooklakeaustin.com

SCALE: 1/4" = 1'





# PLAN A1

3 Bedroom | 3.5 Bath | Den | Breakfast

Unit: 21

| INTERIOR | EXTERIOR | TOTAL |
|----------|----------|-------|
| 2451     | 1028     | 3479  |







#### info@overlooklakeaustin.com

SCALE: 1/4" = 1'