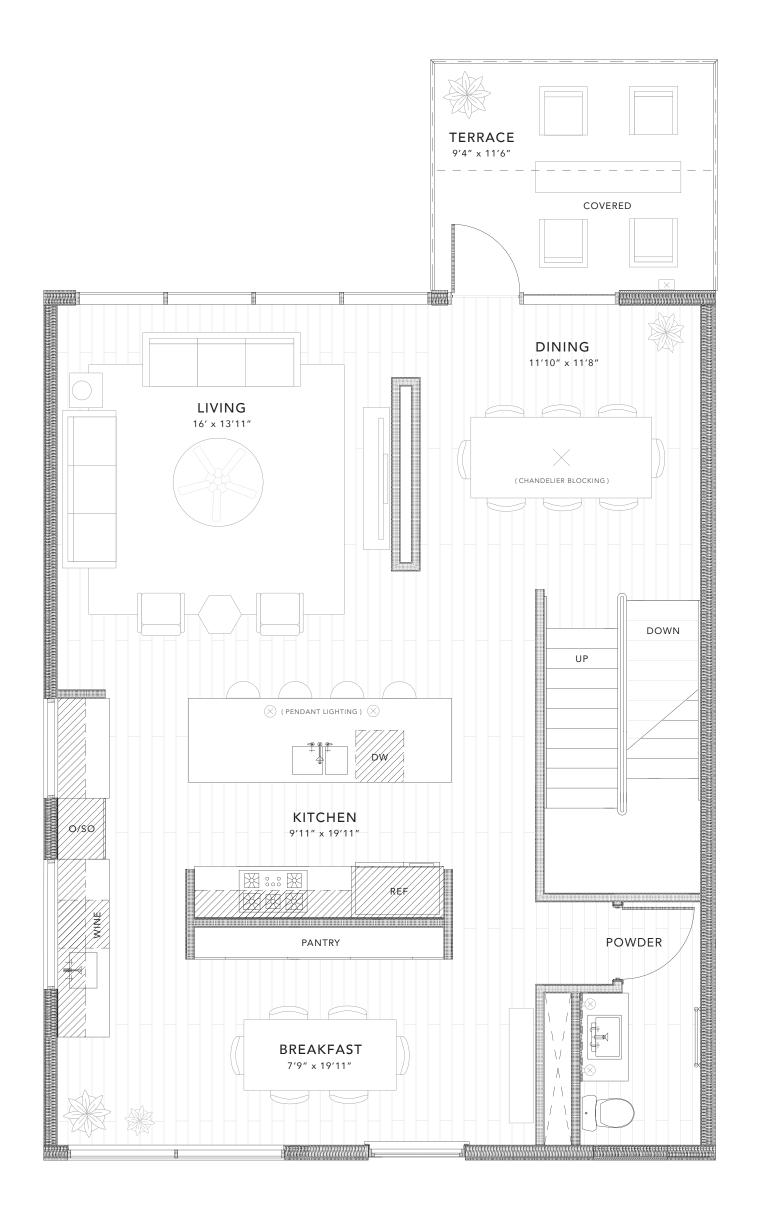

PLAN B2

3 Bedroom | 3.5 Bath | Office | Den

Unit: 1

| INTERIOR | EXTERIOR | TOTAL |
|----------|----------|-------|
| 3049     | 1171     | 4220  |

DESIGNED BY LARRY SPECK

FIRST FLOOR

### info@overlooklakeaustin.com

SCALE: 1/4" = 1'

3 Bedroom | 3.5 Bath | Office | Den

EXTERIOR

1171

INTERIOR

3049

Unit: 1

TOTAL

4220

## DESIGNED BY LARRY SPECK