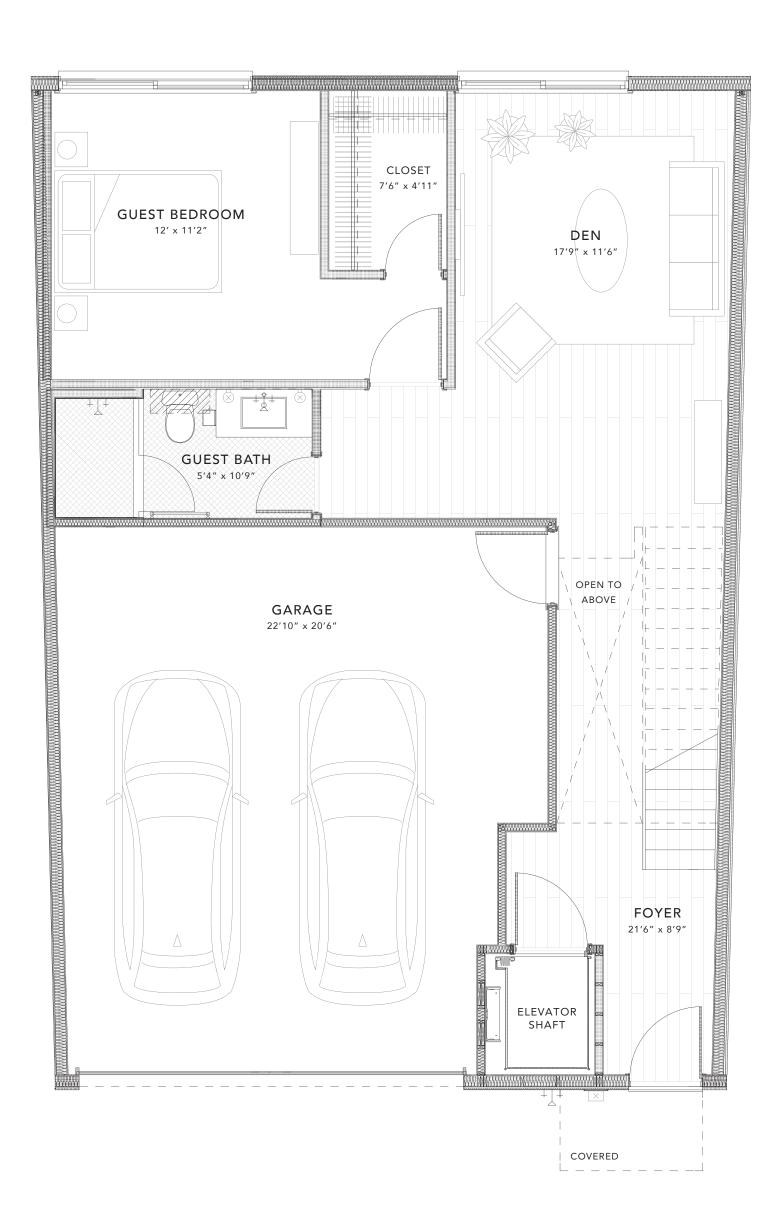

PLAN B2

3 Bedroom | 3.5 Bath | Office | Den

Unit: 1

| INTERIOR | EXTERIOR | TOTAL |
|----------|----------|-------|
| 3049     | 1171     | 4220  |

DESIGNED BY LARRY SPECK

FIRST FLOOR

### info@overlooklakeaustin.com

SCALE: 1/4" = 1'

3 Bedroom | 3.5 Bath | Office | Den

EXTERIOR

1171

INTERIOR

3049

Unit: 1

TOTAL

4220

## DESIGNED BY LARRY SPECK