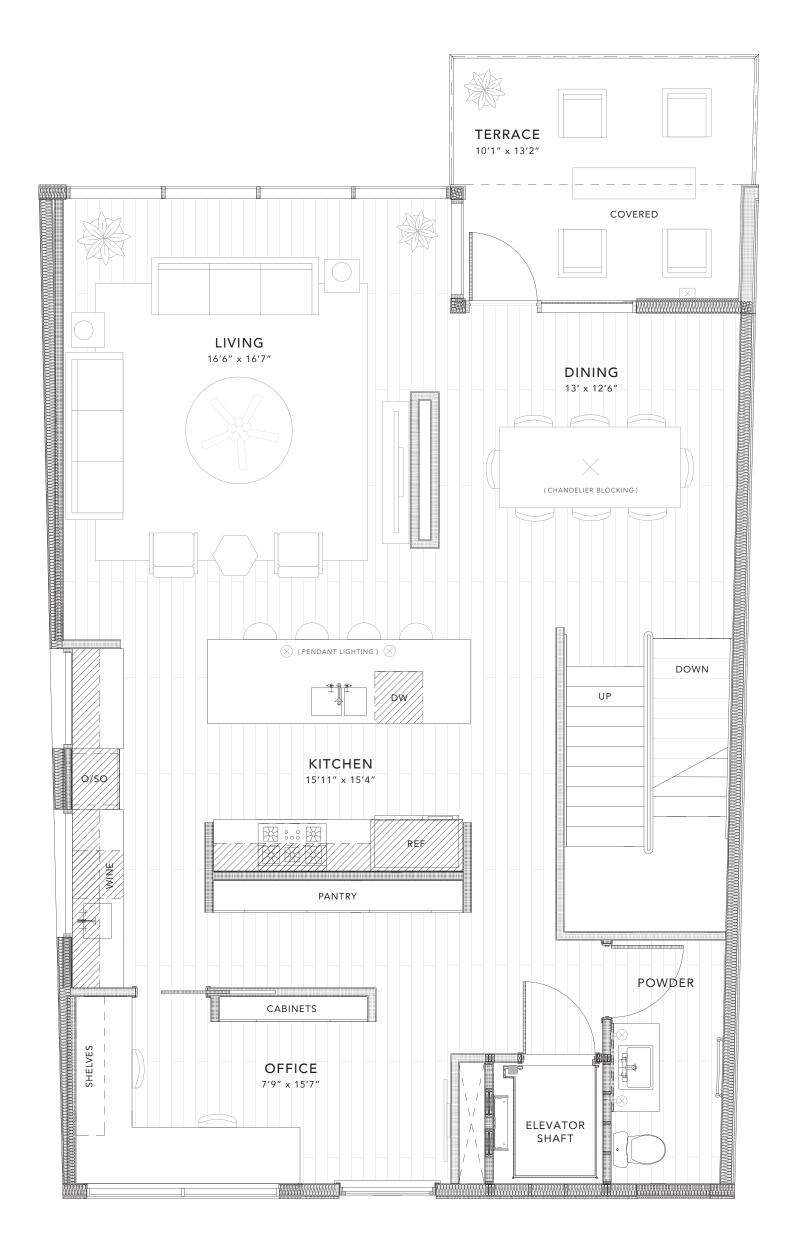

PLAN B2

3 Bedroom | 3.5 Bath | Office | Den

Unit: 1

| INTERIOR | EXTERIOR | TOTAL |
|----------|----------|-------|
| 3049     | 1171     | 4220  |

DESIGNED BY LARRY SPECK

FIRST FLOOR

### info@overlooklakeaustin.com

SCALE: 1/4" = 1'

3 Bedroom | 3.5 Bath | Office | Den

EXTERIOR

1171

INTERIOR

3049

Unit: 1

TOTAL

4220

## DESIGNED BY LARRY SPECK